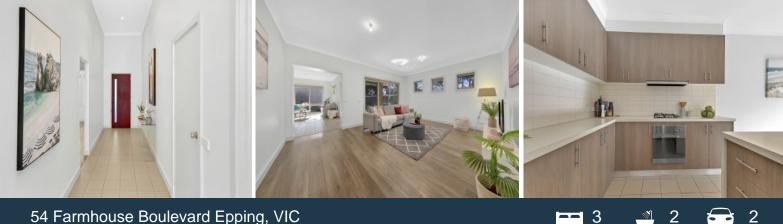

At its heart, this impressive residence features a sun-soaked open-plan kitchen/meals/family domain and separate carpeted lounge, which presents a sizeable space in which to relax with the family.

A sleek island bench accentuates the functionality of the contemporary family-sized kitchen, which excels with its stainless steel appliances and plentiful storage, while two sets of sliding doors unite both living areas with the undercover alfresco and low-maintenance backyard.