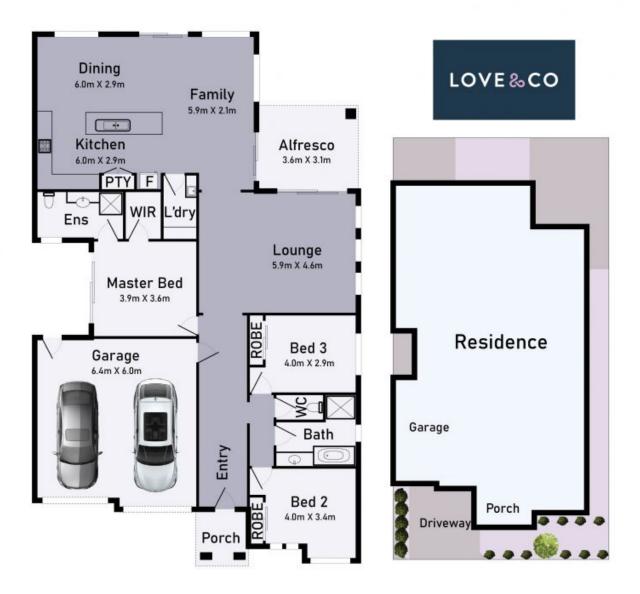

## 54 Farmhouse Boulevard Epping

\* Dimensions are approximate and for illustrative purposes only

54 Farmhouse Boulevard

Epping, VIC