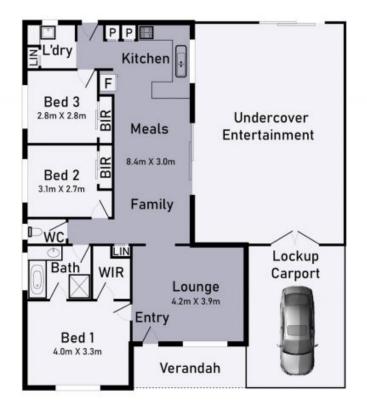

## 22 Greenview Court Epping

\* Dimensions are approximate and for illustrative purposes only