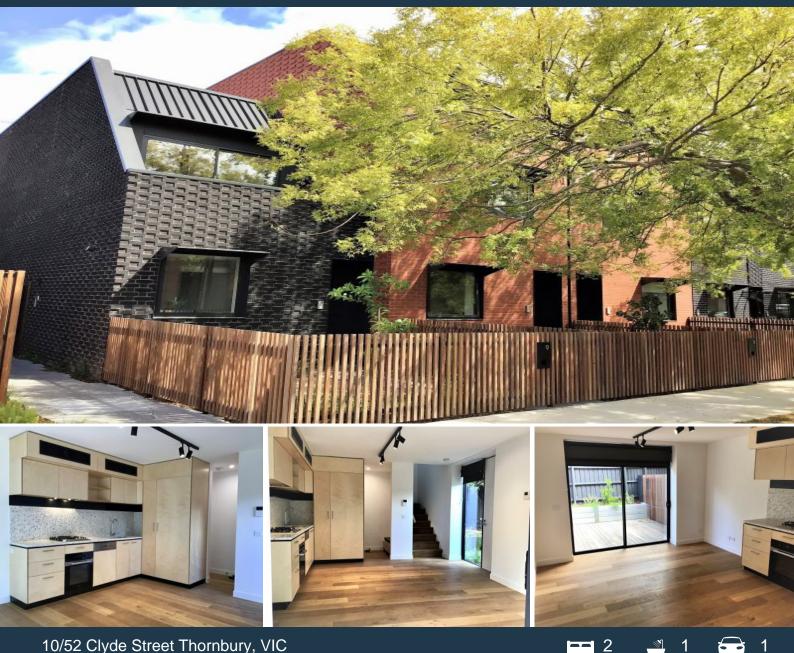

## Brand New Over Three Levels with Courtyard

In the leafy heart of Thornbury, this stunning townhome sets a new standard in bespoke contemporary luxury and features spread over three levels. Set at the rear of the block with private and secure entry you will be met with a feeling of seclusion and privacy. Leading in from the entry path is the open plan kitchen/living/dining area with oak timber floors, sliding doors to rear entertaining deck, a bespoke kitchen that is modern in design with stone benchtops, dishwasher and plenty of cupboards. The living area overlooks the courtyard with large entertainers deck to give the modern indoor outdoor living experience. Up the stairs you will find the two double bedrooms both with BIR, the master with sliding doors to a private balcony and the central bathroom with walk in shower and a European laundry cupboard with storage. Carparking and storage is a standout here with secure entry to an oversized lock up garage and storage room, leading up to internal access and a mud room. Features are in abundance with central heating and cooling, oak timber floors, intercom entry, ceiling fan, private entry, dual outdoor areas, lush garden design and bike storage. Not forgetting the location, strolling distance to High Street's boutique shops and cafes, city trains and trams, Northcote Wales Street Primary School and a plethora of parkland