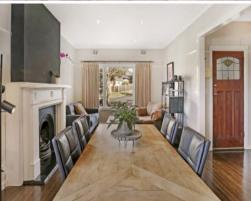

## \*\*Lovely family home\*\*

This luxurious light filled timber Edwardian home has been wonderfully renovated to create an outstanding family home where the main living areas capture natural light and inspire quality living; state of the art appointments maximise comfort and convenience. Comprising hallway, three bedrooms (all with built-in robes), formal dining room/lounge with marble decorative gas fireplace, modern kitchen with granite bench tops and stainless steel appliances, dishwasher, gas stove and fan forced oven, large bathroom with double shower and a separate bathtub surrounded by italian marble tiles, informal lounge has a "Coonara" log fire (perfect for those winter nights) and French doors which open out to the garden, swimming pool, spa and pool house (with toilet/shower). The pool house can also be used as a home office/studio. Entertain your family and friends during summer time in the spacious outdoor entertainment area while enjoying the pool. Features: gas ducted heating, air-conditioning unit in lounge, polished floorboards throughout, carport for two vehicles, plus single lock up garage, monthly pool maintenance (tenants must pay for chemicals however). Close to schools, transport and vibrant Burgundy Street. An inspection will definitely please!