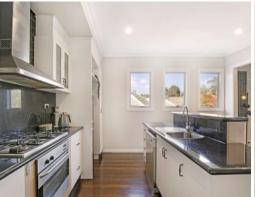

## \*\*Lovely family home\*\*

This luxurious light filled timber Edwardian home has been wonderfully renovated to create an outstanding family home where the main living areas capture natural light and inspire quality living; state of the art appointments maximise comfort and convenience. Comprising hallway, three bedrooms (all with built-in robes), formal dining room/lounge with marble decorative gas fireplace, modern kitchen with granite bench tops and stainless steel appliances, dishwasher, gas stove and fan forced oven, large bathroom with double shower and a separate bathtub surrounded by italian marble tiles, informal lounge has a "Coonara" log fire (perfect for those winter nights) and French doors which open out to the garden, swimming pool, spa and pool house (with toilet/shower). The pool house can also be used as a home office/studio. Entertain your family and friends during summer time in the spacious outdoor entertainment area while enjoying the pool. Features: gas ducted heating, air-conditioning unit in lounge, polished floorboards throughout, carport for two vehicles, plus single lock up garage, monthly pool maintenance (tenants must pay for chemicals however). Close to schools, transport and vibrant Burgundy Street. An inspection will definitely please!