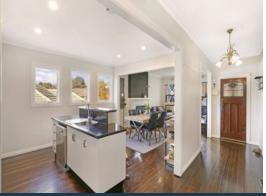

## \*\*Lovely family home\*\*

This luxurious light filled timber Edwardian home has been wonderfully renovated to create an outstanding family home where the main living areas capture natural light and inspire quality living; state of the art appointments maximise comfort and convenience. Comprising hallway, three bedrooms (all with built-in robes), formal dining room/lounge with marble decorative gas fireplace, modern kitchen with granite bench tops and stainless steel appliances, dishwasher, gas stove and fan forced oven, large bathroom with double shower and a separate bathtub surrounded by italian marble tiles, informal lounge has a "Coonara" log fire (perfect for those winter nights) and French doors which open out to the garden, swimming pool, spa and pool house (with toilet/shower). The pool house can also be used as a home office/studio. Entertain your family and friends during summer time in the spacious outdoor entertainment area while enjoying the pool. Features: gas ducted heating, air-conditioning unit in lounge, polished floorboards throughout, carport for two vehicles, plus single lock up garage, monthly pool maintenance (tenants must pay for chemicals however). Close to schools, transport and vibrant Burgundy Street. An inspection will definitely please!