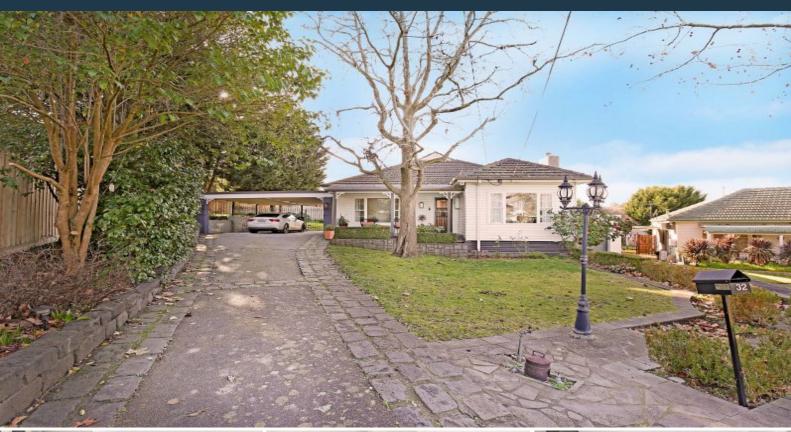

32 Jones Crescent Rosanna, VIC

## \*\*Lovely family home\*\*

This luxurious light filled timber Edwardian home has been wonderfully renovated to create an outstanding family home where the main living areas capture natural light and inspire quality living; state of the art appointments maximise comfort and convenience. Comprising hallway, three bedrooms (all with built-in robes), formal dining room/lounge with marble decorative gas fireplace, modern kitchen with granite bench tops and stainless steel appliances, dishwasher, gas stove and fan forced oven, large bathroom with double shower and a separate bathtub surrounded by italian marble tiles, informal lounge has a "Coonara" log fire (perfect for those winter nights) and French doors which open out to the garden, swimming pool, spa and pool house (with toilet/shower). The pool house can also be used as a home office/studio. Entertain your family and friends during summer time in the spacious outdoor entertainment area while enjoying the pool. Features: gas ducted heating, air-conditioning unit in lounge, polished floorboards throughout, carport for two vehicles, plus single lock up garage, monthly pool maintenance (tenants must pay for chemicals however). Close to schools, transport and vibrant Burgundy Street. An inspection will definitely please!