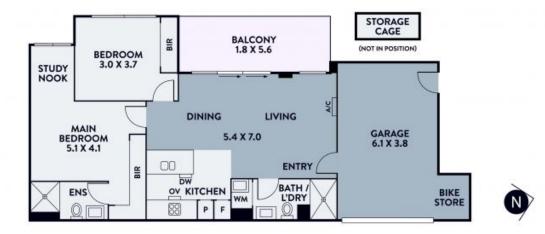

- \* Sophisticated open style living, dining, alfresco balcony
- \* Miele kitchen, fully integrated fridge/freezer, dishwasher
- \* Master bedroom, study alcove, ensuite with stone vanity
- \* Second bedroom, BIRs, separate bathroom, European laundry