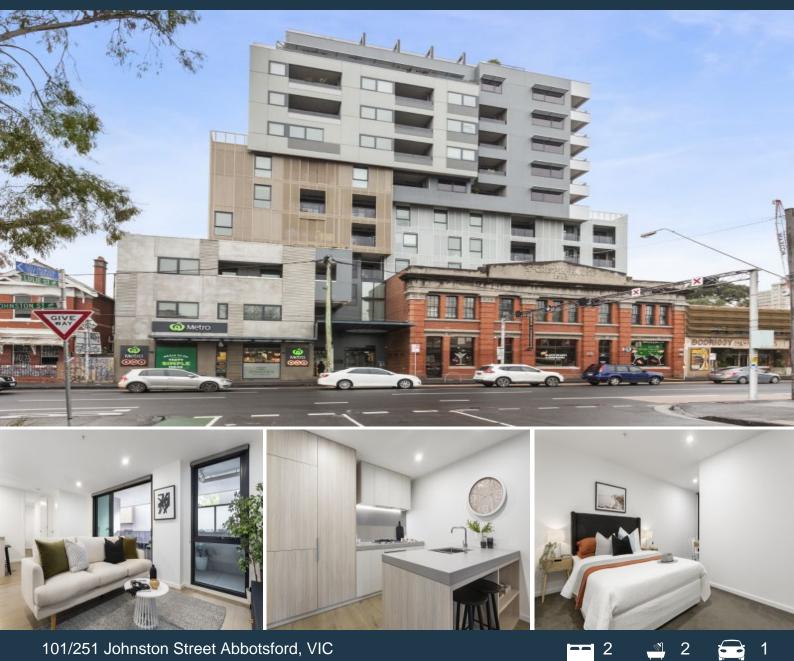

## LOVE & CO

Boutique Privileges Including Private Garage

\*Expression of Interest - Offers close Tuesday, 22nd August at 5pm\*

Price:

SOLD - \$720,000

Designed to deliver a lifestyle of utmost convenience and class, this upmarket two bedroom, two bathroom apartment featuring a private garage is a unique opportunity in the landmark Pace of Abbotsford building. Where residents enjoy exclusive access to rooftop leisure zones highlighted by breathtaking views, an infinity pool, gym, library and barbeque areas for relaxing and entertaining. Moments from public transport, cafes and Woolworths Metro, and only minutes to Yarra River parklands, Abbotsford Convent and the CBD amplifies its appeal.

- \* Sophisticated open style living, dining, alfresco balcony
- \* Miele kitchen, fully integrated fridge/freezer, dishwasher
- \* Master bedroom, study alcove, ensuite with stone vanity
- \* Second bedroom, BIRs, separate bathroom, European laundry

101/251 Johnston Street

Abbotsford, VIC