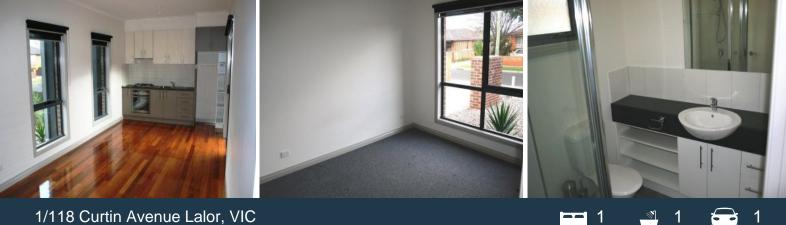

## THE SEARCH IS OVER

Centrally located between Lalor and Epping's popular amenities this stylish unit has been completed with the very best of everything.

Price:

\$335 per week

Comprising;

- Bedroom with built in robe
- Polished floorboards to kitchen/living area
- Carpet to bedroom
- Split system heating & cooling
- Stainless steel cooking appliances
- Low maintenance courtyard
- Off street parking

Other features include quality window furnishings throughout (dual shade holland blinds), security doors and a maintenance free courtyard.

Jessica Abbriano

loveepping@mail.inspectrealestat