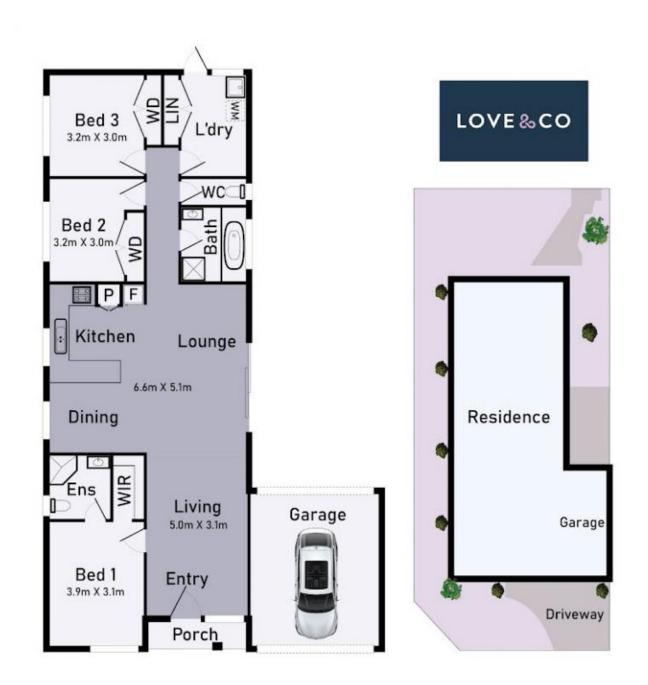

## 1 Chalon Place South Morang, VIC

, \\_

## 1 Chalon Place South Morang

\* Dimensions are approximate and for illustrative purposes only