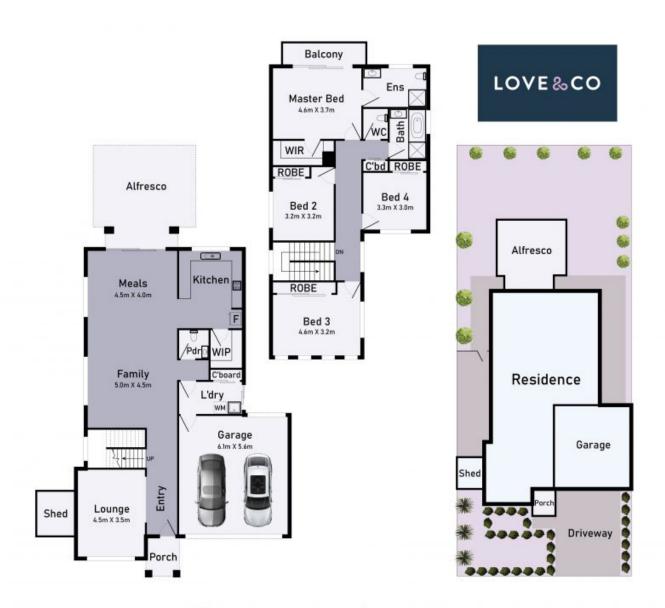

58 Le Page Run South Morang, VIC

4

2

## A Parkside Entertainer

Live luxuriously and entertain lavishly inside this modern four-bedroom family home inside the popular Hawkstowe Estate.

Backing onto sprawling parkland and surrounded by quality-built homes, your dream of enjoying an upmarket mode of family life is a reality here, where a sparkling two-storey layout comprising two separate living areas, bedrooms of generous proportions and sensational indoor-outdoor entertaining delivers practical everyday living with a luxurious twist.

Beautiful Dado wall panelling, an ornamental fireplace and a soothing front garden aspect add timeless appeal to the welcoming lounge on entry, while the spacious character of the expansive open-plan living zone in the heart of the home makes it easy to unite the household together particularly during times of celebration.

## 58 Le Page Run South Morang

\* Dimensions are approximate and for illustrative purposes only