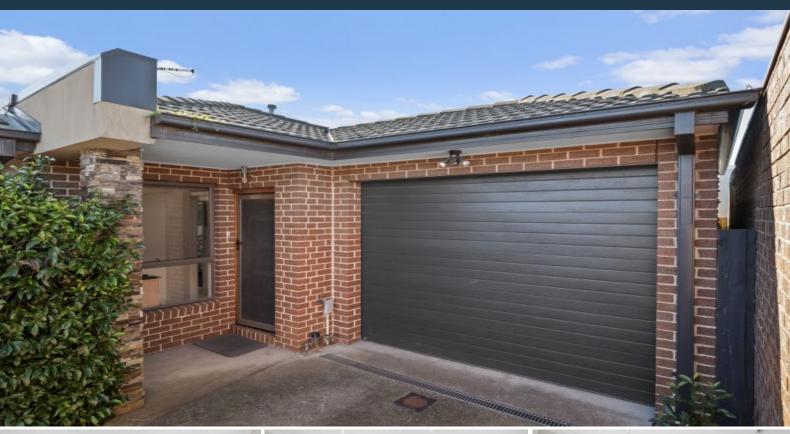

3/38 Edmondson Street Lalor, VIC

2,

## PERFECT START - 2 BEDROOMS & STUDY

Be pleasantly surprised with the style, space and comfort of this modern single-level unit, perfectly positioned at the rear of a boutique block in the heart of Lalor, with the convenience of being central to all essential amenities.

Walking distance to Lalor train station, bus services, local schools and shops, recreational and sporting facilities, Pacific Plaza Epping, COSTCO and easy reach to major road arterials and freeways.

Offering a lock up and go lifestyle with low maintenance appeal, this fabulous unit comprises 2 good sized bedrooms both with built-in robes, a study, well appointed kitchen with stone bench tops, a gas cooktop/ electric oven, a stylish bathroom, Euro style laundry facilities and a private courtyard for your leisure and enjoyment.