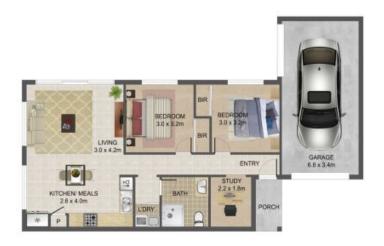

## PERFECT START - 2 BEDROOMS & STUDY

Be pleasantly surprised with the style, space and comfort of this modern single-level unit, perfectly positioned at the rear of a boutique block in the heart of Lalor, with the convenience of being central to all essential amenities.

Walking distance to Lalor train station, bus services, local schools and shops, recreational and sporting facilities, Pacific Plaza Epping, COSTCO and easy reach to major road arterials and freeways.

Offering a lock up and go lifestyle with low maintenance appeal, this fabulous unit comprises 2 good sized bedrooms both with built-in robes, a study, well appointed kitchen with stone bench tops, a gas cooktop/ electric oven, a stylish bathroom, Euro style laundry facilities and a private courtyard for your leisure and enjoyment.

## 3/38 Edmendson Street, Lalor

THE ABOVE PLAN IS AN ARTIST'S IMPRESSION ONLY, IT INCLUDES ELEMENTS THAT ARE FOR DISPLAY PURPOSES ONLY AND MAY NOT BE TO SCALE. LANDSCAPING SHOWN IS INDICATIVE ONLY. DIMENSIONS ARE APPROXIMATE.