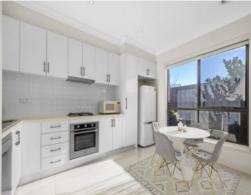

Walking distance to Lalor train station, bus services, local schools and shops, recreational and sporting facilities, Pacific Plaza Epping, COSTCO and easy reach to major road arterials and freeways.

Offering a lock up and go lifestyle with low maintenance appeal, this fabulous unit comprises 2 good sized bedrooms both with built-in robes, a study, well appointed kitchen with stone bench tops, a gas cooktop/ electric oven, a stylish bathroom, Euro style laundry facilities and a private courtyard for your leisure and enjoyment.