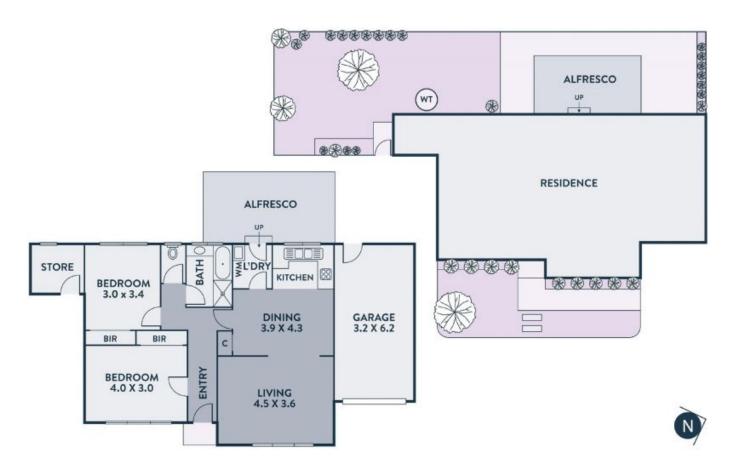

## Warm, Welcoming And Lifestyle Ready

Offering the perfect mix of easy living, generous space and a prized address that has you within a stress-free stroll of just about every Epping amenity, this single-level home presents a tempting proposition to first home buyers, re-sizers and those looking to take advantage of the booming rental market. Set in a boutique block, the generously proportioned interior introduces two bedrooms served by the family bathroom, complementing them with a spacious lounge flowing freely through to a kitchen meals. A paved and covered outdoor area anchors an expansive rear yard with room for the kids and their pets to enjoy. Brilliantly positioned for walk-everywhere living, it is literally footsteps to High Street's cafes, restaurants, takeaways, and boutiques. Epping Plaza for shopping, a meal and a movie is a short walk away, and so is the station and a choice of schools!