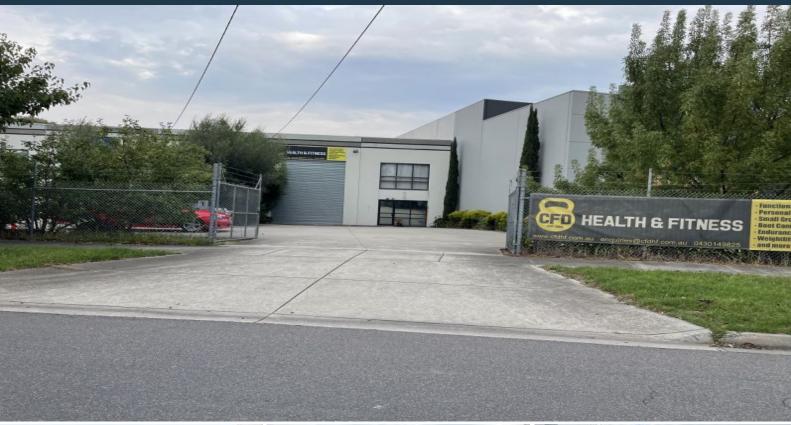

## 4 Longview Court Thomastown, VIC

## PRIME LOCATION, MOVE STRAIGHT IN

- \* Office/warehouse of approx. 550m2
- \* Warehouse: Length 34.8 m Width 12.8 m. approx.
- \* Roof Clearance centre under steel girder: 6.65 m. approx.
- \* Roller Door Height. 5.6m width 4.32m approx.
- \* Very clean & well presented
- \* Container height roller door
- \* Ample parking
- \* Good heavy vehicle access
- \* Close to ring road
- \* Stand alone property