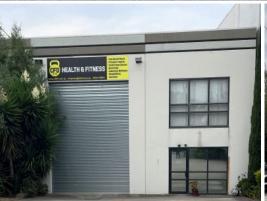

## 4 Longview Court Thomastown, VIC

## PRIME LOCATION, MOVE STRAIGHT IN

- \* Office/warehouse of approx. 550m2
- \* Warehouse: Length 34.8 m Width 12.8 m. approx.
- \* Roof Clearance centre under steel girder: 6.65 m. approx.
- \* Roller Door Height. 5.6m width 4.32m approx.
- \* Very clean & well presented
- \* Container height roller door
- \* Ample parking
- \* Good heavy vehicle access
- \* Close to ring road
- \* Stand alone property