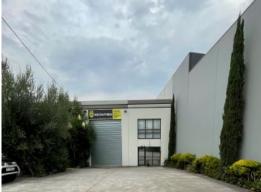

## 4 Longview Court Thomastown, VIC

## PRIME LOCATION, MOVE STRAIGHT IN

- \* Office/warehouse of approx. 550m2
- \* Warehouse: Length 34.8 m Width 12.8 m. approx.
- \* Roof Clearance centre under steel girder: 6.65 m. approx.
- \* Roller Door Height. 5.6m width 4.32m approx.
- \* Very clean & well presented
- \* Container height roller door
- \* Ample parking
- \* Good heavy vehicle access
- \* Close to ring road
- \* Stand alone property