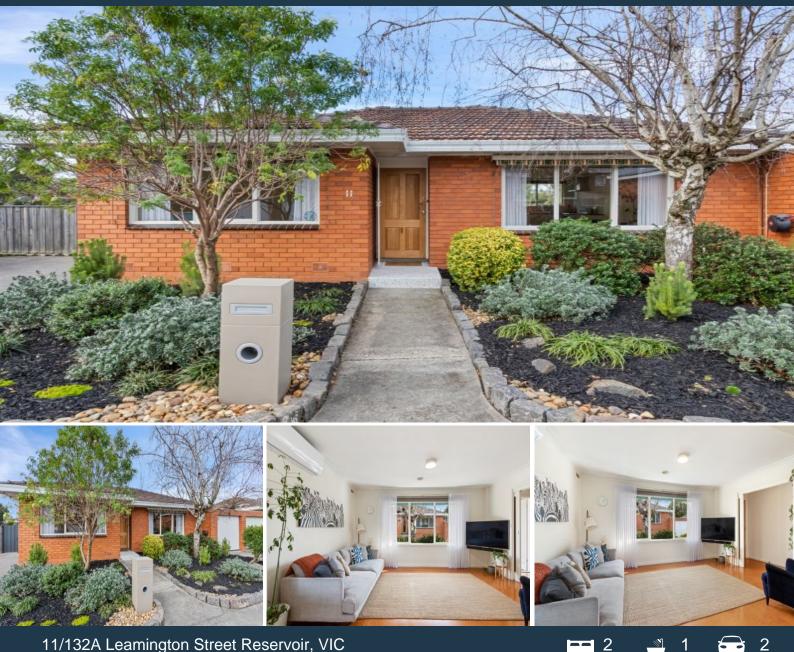

## 11/132A Leamington Street Reservoir, VIC

## An Idyllic Setting For A Privileged Lifestyle

Perfect presentation, impressive dimensions and gated access to the tracks and trails along Edgars Creek wetlands stretching to Edwardes Lake and the dog park are stand-out features of this renovated home, tucked peacefully and privately at the rear of the block.

Set behind landscaped gardens, the interior opens to a spacious, light-filled living room that stretches out from a meals area integrating an updated kitchen. Boasting built-in robes and carpet, both bedrooms share a stunning family bathroom. Upgraded to include a stone vanity, back-to-wall bath and a frameless shower, it features designer tiles and indulges with a heated towel rail.

A real size surprise, the private rear yard is a sanctuary for relaxed entertaining with a touch of sustainability! A large paved area and equally generous lawn are bordered by established low-maintenance plantings, fruit trees and raised veggie beds to keep the crisper stocked.