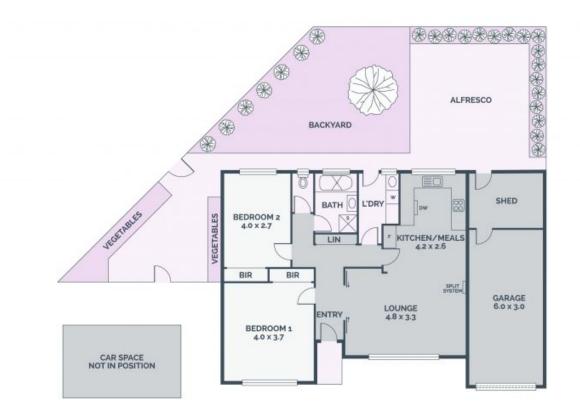

Set behind landscaped gardens, the interior opens to a spacious, light-filled living room that stretches out from a meals area integrating an updated kitchen. Boasting built-in robes and carpet, both bedrooms share a stunning family bathroom. Upgraded to include a stone vanity, back-to-wall bath and a frameless shower, it features designer tiles and indulges with a heated towel rail.

A real size surprise, the private rear yard is a sanctuary for relaxed entertaining with a touch of sustainability! A large paved area and equally generous lawn are bordered by established low-maintenance plantings, fruit trees and raised veggie beds to keep the crisper stocked.