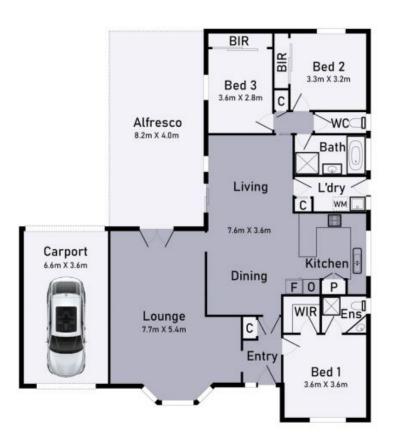

## Instant Appeal, Enduring Comfort

Enjoying the serenity of a peaceful court location with the benefits of pristine presentation and a spacious three-bedroom floorplan on a manicured 576sqm (approx.) block, seize upon this outstanding opportunity to raise your young family in one of Mill Park's best neighbourhoods with the added luxury of space.

Attractive from the kerbside, awash with natural light and dressed with updated floating timber flooring throughout the two light-filled areas and large contemporary kitchen, this instantly appealing home also represents a smart investment or downsizing option for empty nesters still requiring an element of space for the grandkids.

Forgetting about the daily grind is made easy when you choose to unwind in the sun-kissed lounge on entry, which frames a calming front garden aspect through its large Bay window and extends onto the huge undercover alfresco for relaxed indoor-outdoor lifestyle enjoyment. Indoor-outdoor living is also a design feature embraced by the radiant open-plan living in the heart of this impressive home.

## 1 Viola Court Mill Park

\* Dimensions are approximate and for illustrative purposes only