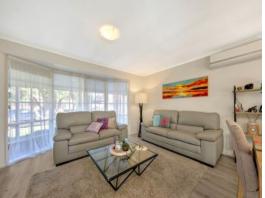

Attractive from the kerbside, awash with natural light and dressed with updated floating timber flooring throughout the two light-filled areas and large contemporary kitchen, this instantly appealing home also represents a smart investment or downsizing option for empty nesters still requiring an element of space for the grandkids.

Forgetting about the daily grind is made easy when you choose to unwind in the sun-kissed lounge on entry, which frames a calming front garden aspect through its large Bay window and extends onto the huge undercover alfresco for relaxed indoor-outdoor lifestyle enjoyment. Indoor-outdoor living is also a design feature embraced by the radiant open-plan living in the heart of this impressive home.