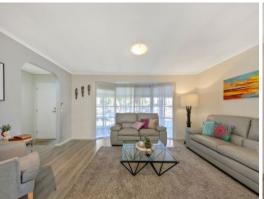

Attractive from the kerbside, awash with natural light and dressed with updated floating timber flooring throughout the two light-filled areas and large contemporary kitchen, this instantly appealing home also represents a smart investment or downsizing option for empty nesters still requiring an element of space for the grandkids.

Forgetting about the daily grind is made easy when you choose to unwind in the sun-kissed lounge on entry, which frames a calming front garden aspect through its large Bay window and extends onto the huge undercover alfresco for relaxed indoor-outdoor lifestyle enjoyment. Indoor-outdoor living is also a design feature embraced by the radiant open-plan living in the heart of this impressive home.