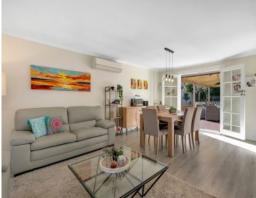

Attractive from the kerbside, awash with natural light and dressed with updated floating timber flooring throughout the two light-filled areas and large contemporary kitchen, this instantly appealing home also represents a smart investment or downsizing option for empty nesters still requiring an element of space for the grandkids.

Forgetting about the daily grind is made easy when you choose to unwind in the sun-kissed lounge on entry, which frames a calming front garden aspect through its large Bay window and extends onto the huge undercover alfresco for relaxed indoor-outdoor lifestyle enjoyment. Indoor-outdoor living is also a design feature embraced by the radiant open-plan living in the heart of this impressive home.