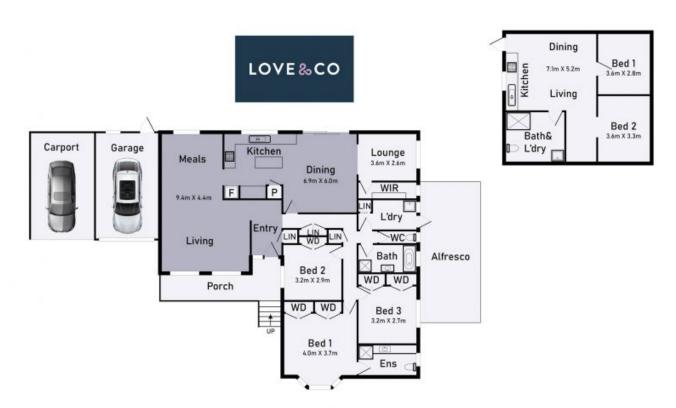

Position-perfect at the top of a quiet court in a popular family-friendly pocket, this bright and spacious home that's ideal for first-time buyers, the young family and investors represents an affordable upgrade in space and lifestyle with its two separate living areas, zoned accommodation, two bathrooms, relaxed outdoor entertaining.

Light and space are hallmarks of the warm and welcoming L-shaped living/dining area on entry, while polished timber floorboards, high ceilings and plentiful natural light work to extend the feeling of spaciousness throughout the large open-plan living, overseen by a modern family-sized kitchen.