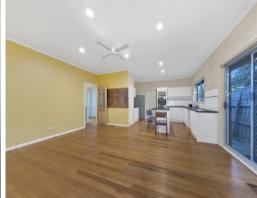

Light and space are hallmarks of the warm and welcoming L-shaped living/dining area on entry, while polished timber floorboards, high ceilings and plentiful natural light work to extend the feeling of spaciousness throughout the large open-plan living, overseen by a modern family-sized kitchen.