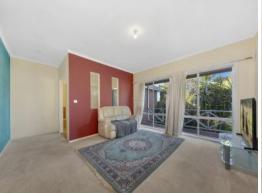

Light and space are hallmarks of the warm and welcoming L-shaped living/dining area on entry, while polished timber floorboards, high ceilings and plentiful natural light work to extend the feeling of spaciousness throughout the large open-plan living, overseen by a modern family-sized kitchen.