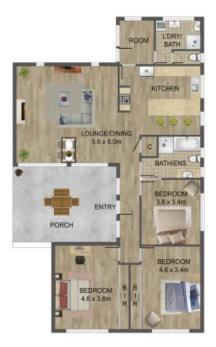

## PRIME LOCATION, GREAT HOME, 5 CAR GARAGE

Superbly located in arguably one of Lalor's sought after pockets, this BV family home will certainly attract a variety of astute purchasers looking for a solid investment in a prime real estate locale and the convenience of having everything you need, literally at your doorstep.

## 9 Howell Street, Lalor

THE ABOVE PLAN IS AN ARTIST'S IMPRESSION ONLY, IT INCLUDES ELEMENTS THAT ARE FOR DISPLAY PURPOSES ONLY AND MAY NOT BE TO SCALE. LANDSCAPING SHOWN IS INDICATIVE ONLY. DIMENSIONS ARE APPROXIMATE.