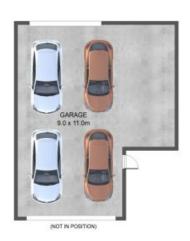

## PRIME LOCATION, GREAT HOME, 5 CAR GARAGE

Superbly located in arguably one of Lalor's sought after pockets, this BV family home will certainly attract a variety of astute purchasers looking for a solid investment in a prime real estate locale and the convenience of having everything you need, literally at your doorstep.

## 9 Howell Street, Lalor

THE ABOVE PLAN IS AN ARTIST'S IMPRESSION ONLY, IT INCLUDES ELEMENTS THAT ARE FOR DISPLAY PURPOSES ONLY AND MAY NOT BE TO SCALE. LANDSCAPING SHOWN IS INDICATIVE ONLY. DIMENSIONS ARE APPROXIMATE.