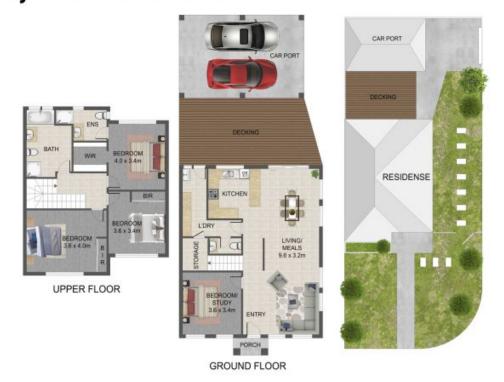

## 24 Barry Road, Thomastown

THE ABOVE PLAN IS AN ARTIST'S IMPRESSION ONLY, IT INCLUDES ELEMENTS THAT ARE FOR DISPLAY PURPOSES ONLY AND MAY NOT BE TO SCALE. LANDSCAPING SHOWN IS INDICATIVE ONLY. DIMENSIONS ARE APPROXIMATE.