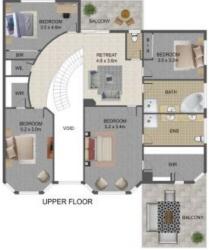

Upstairs boasts 4 carpeted, generous sized bedrooms with built in robes, deluxe family bathroom with spa bath, master bedroom with walk in robes, sumptuous en-suite with twin vanities, opening to private balcony, whilst the large living area provides teenagers their own private space and retreat.