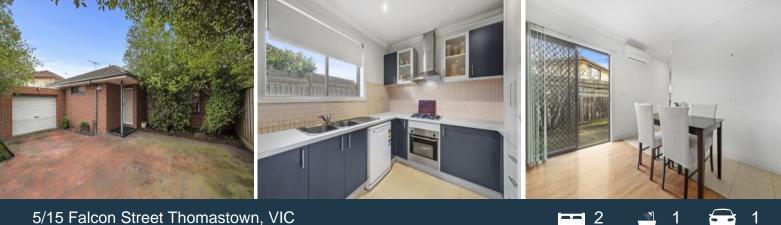

Contemporary in design with low maintenance appeal, this light filled home comprises 2 large, carpeted bedrooms with built in robes, open plan living with meals/dining area, stylish kitchen with gas cooktop/ electric oven, dishwasher and ample cupboard space, central family bathroom and separate laundry.

5/15 Falcon Street

Thomastown, VIC

6