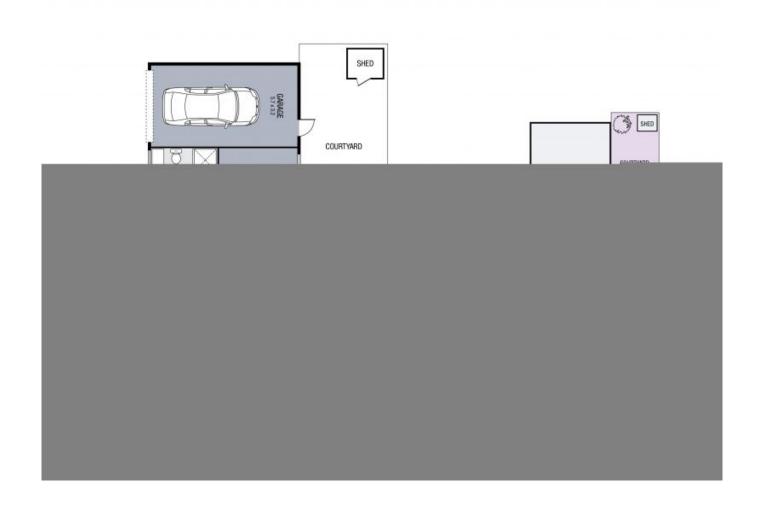

Other features include split system heating/cooling, single lock-up garage, outdoor entertaining area with pergola and private rear yard.

**GREAT INVESTMENT!!** 

Price:

Sold \$420,000

-

www.lovere.com.au

Reservoir, VIC