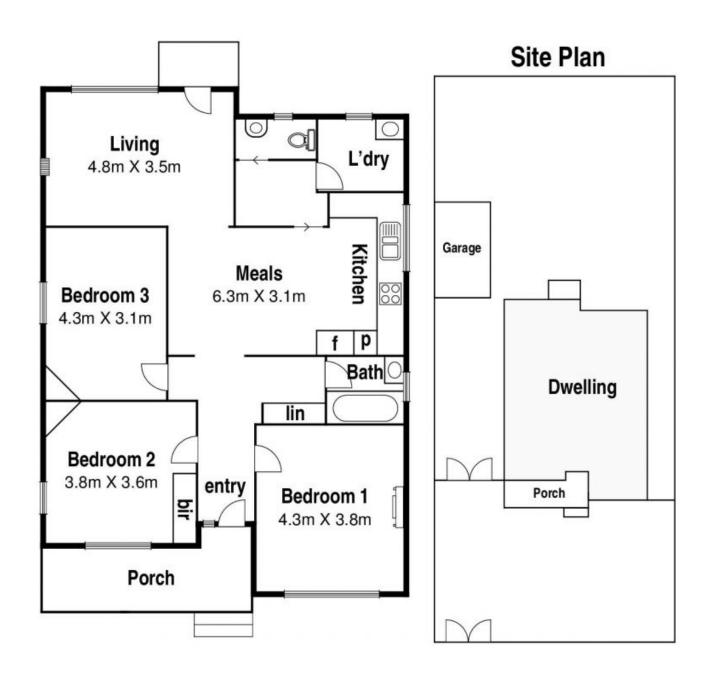

## Stunning Family Home in Oakhill Estate

Situated in the envious Oakhill Estate, between High Street and Plenty Road, is this spacious, freshly painted family home. Offering a Californian Bungalow feel, this light filled home comprises three generous sized bedrooms, one with built in robes, ceiling fans, polished timber floorboards and high ceilings. Serviced by a central bathroom with shower over bath and separate toilet and laundry, it accommodates a modern-day lifestyle. The contemporary kitchen features stainless steel appliances including gas cook top and range hood, dishwasher and ample cupboard space. Enjoy meals together in the adjoining dining room or walk through to the rear living area to relax and look over the large, north-facing back yard which is perfect for entertaining (please note that the BBQ is not in use). Other features include heating and cooling, a single lock up garage and a wide drive way with ample of off-street parking. Located close to shops, public transport and schools including Preston Primary School, be sure to inspect this beautiful home quickly as it will not last.