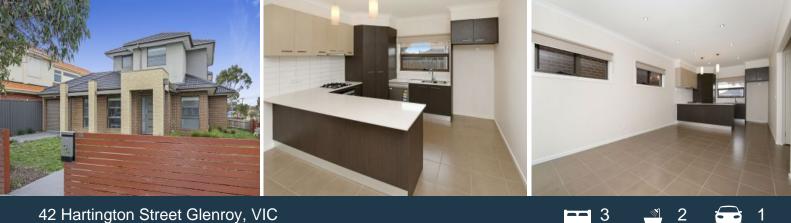

## 42 Hartington Street Glenroy, VIC

Comprising:

- Three bedrooms
- Master with walk in robe and ensuite
- Built in robes
- Kitchen meals area with stainless steel cooking appliances, dishwasher
- & stone bench tops
- Split system (cooling and heating)
- Downstairs powder room
- Separate laundry
- Alarm system
- Study