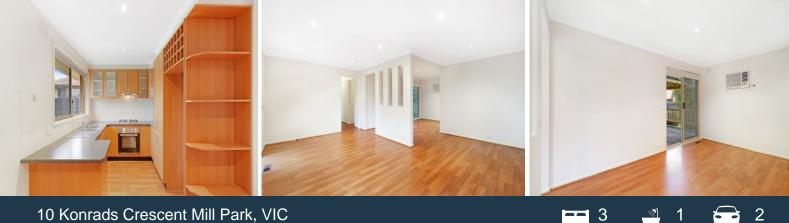

## 10 Konrads Crescent Mill Park, VIC

## JUST WHAT YOU'RE LOOKING FOR!!

This freshly painted, beautifully presented and maintained home will be a pleasure to live in.

Offering floating boards throughout with a spacious lounge, separate meals area, kitchen and bathroom also has an excellent sized undercover entertaining area leading to the large backyard and double shed.

Comprising:

- 3 Bedrooms
- Built in robes
- Ducted heating
- Air conditioner
- Double undercover carspot with electric roller door.

Located in a quiet street close to schools, transport and shops, IT IS A MUST SEE PROPERTY!!!