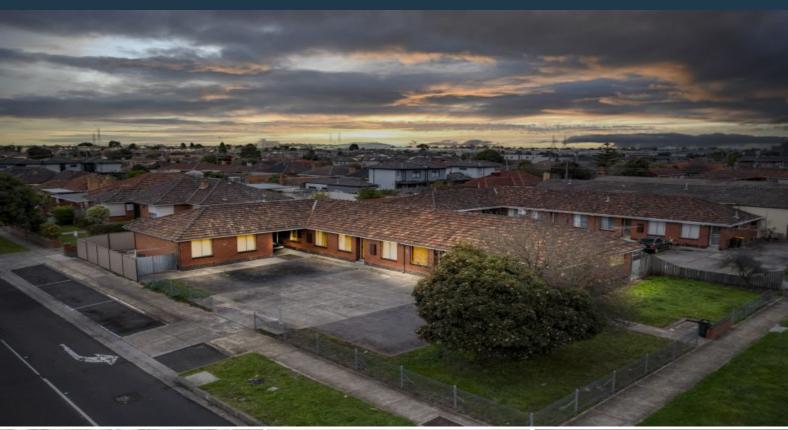

1-5/208 Station Street Thomastown, VIC

10

5

## 5 SEPARATELY TITLED UNITS - CORNER BLOCK 972m2 RGZ1

Sitting on a massive corner allotment of approx 972m2, this is a rare and once in a lifetime opportunity to purchase a whole block of units, superbly located in arguably one the North's most desirable and lucrative growth zones.