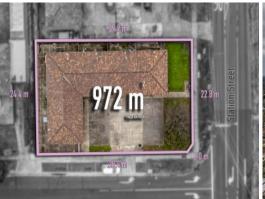

## 5 SEPARATELY TITLED UNITS - CORNER BLOCK 972m2 RGZ1

Sitting on a massive corner allotment of approx 972m2, this is a rare and once in a lifetime opportunity to purchase a whole block of units, superbly located in arguably one the North's most desirable and lucrative growth zones.