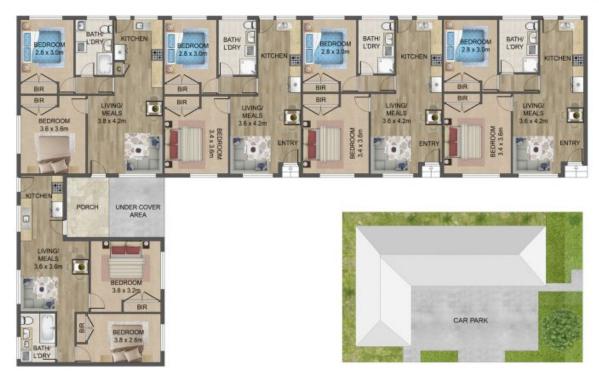

## 1-5/208 Station Street, Thomastown

THE ABOVE PLAN IS AN ARTIST'S IMPRESSION ONLY, IT INCLUDES ELEMENTS THAT ARE FOR DISPLAY PURPOSES ONLY AND MAY NOT BE TO SCALE. LANDSCAPING SHOWN IS INDICATIVE ONLY. DIMENSIONS ARE APPROXIMATE.