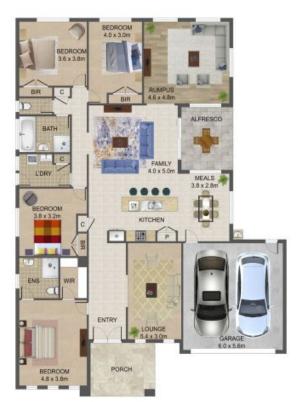

An inviting tiled entrance flows through to a choice of several formal and informal living options with light filled interiors, high ceilings and neutral colour decor that is accentuated by sleek lines and refined touches. Boasting formal lounge room with feature plantation shutter blinds, 4 carpeted bedrooms with built in robes, master with deluxe ensuite, luxurious family bathroom with bathtub and well appointed laundry.

## 9 Prilep Heights, Lalor

THE ABOVE PLAN IS AN ARTIST'S IMPRESSION ONLY, IT INCLUDES ELEMENTS THAT ARE FOR DISPLAY PURPOSES ONLY AND MAY NOT BE TO SCALE. LANDSCAPING SHOWN IS INDICATIVE ONLY. DIMENSIONS ARE APPROXIMATE.