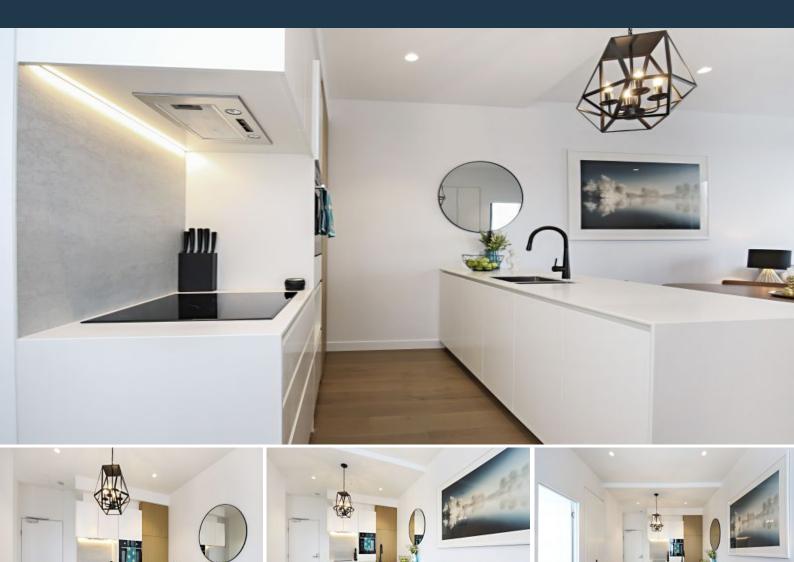

Comprising of an open plan living with balcony to take in the vista, fully appointed kitchen with stone bench tops, induction cooktop, electric oven, integrated dishwasher, central bathroom with separate shower, both bedrooms have built-in robes, carpets and this property has been upgraded with designer touches such as pendant lights in the master bedroom and kitchen. The property also features split-system heating and cooling, euro laundry, video intercom, secure entrance and one basement car space and storage cage.