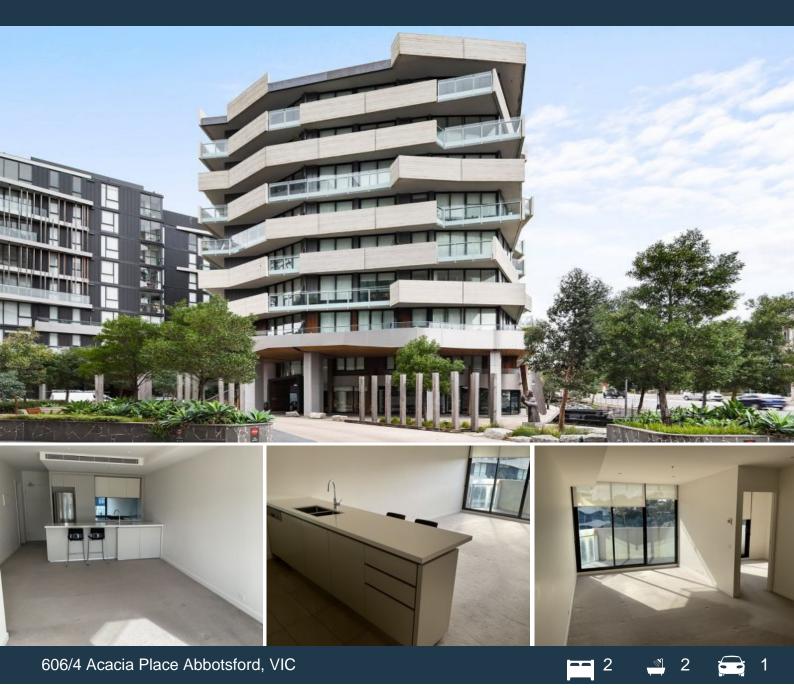

## \*\*Luxury Lifestyle Living\*\*

Located opposite Victoria Gardens offering easy access to shopping and transport, this well appointed two bedroom 2 bathroom apartment is located in the "SANCTUARY" complex. Comprising of sleek modern open plan kitchen with BOSCH appliances, fridge/freezer, stone benchtops, mirrored glass splashback, gas cooktop, electric oven and dishwasher. Lounge has floor to ceiling windows leading to a generous sized balcony which captures loads of natural light. Both bedrooms have built-in robes, master bedroom with ensuite, separate laundy with both washing machine and dryer. Property also features heating & cooling, one secure carspace and storage cage. Residents will enjoy state-of-the-art resident facilities which are sure to impress and consist of swimming pool, gym, spa, sauna, cinema/entertainment room and residents' rooftop with magnificent views. Just 3.5km from the CBD and trams on your doorstep, we invite you to discover this unique location that offers the best of all possible worlds.