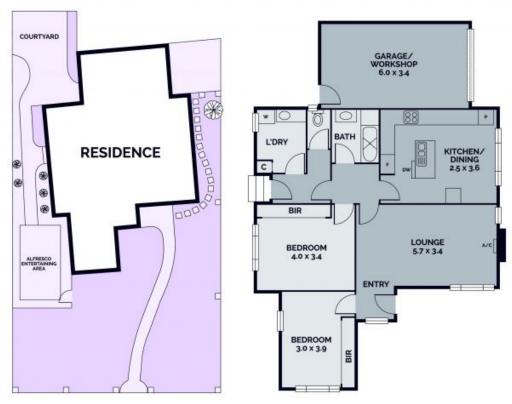

## Plenty Of Space And Minutes To Everything

You can enjoy the benefit of a renovation undertaken with finesse and style complimenting your low maintenance lifestyle. The inviting interior features high ceilings, floating floors, large windows capturing the garden aspects, quality window furnishings, and fresh paintwork in soft neutral tones. The single level floor plan comprises 2 robed bedrooms, central bathroom, bright lounge room, Caesar stone kitchen with stainless steel appliances, soft-close cabinetry, island bench, and adjoining meals area, plus a generous laundry/utility area with WC. Step outside to discover a paved courtyard with Japanese-inspired landscaping that provides a sense of calm and serenity to this sunny outdoor space. Additional features include split system heating/cooling, security alarm, and remote garage with courtyard access. With easy access to LaTrobe University, Austin Hospital, bus, parklands, and Northland Shopping Centre.