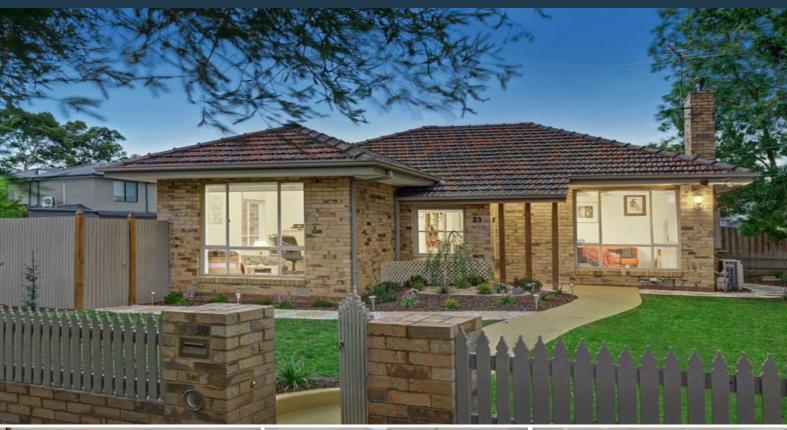

23 Law Street Heidelberg Heights, VIC

## Plenty Of Space And Minutes To Everything

You can enjoy the benefit of a renovation undertaken with finesse and style complimenting your low maintenance lifestyle. The inviting interior features high ceilings, floating floors, large windows capturing the garden aspects, quality window furnishings, and fresh paintwork in soft neutral tones. The single level floor plan comprises 2 robed bedrooms, central bathroom, bright lounge room, Caesar stone kitchen with stainless steel appliances, soft-close cabinetry, island bench, and adjoining meals area, plus a generous laundry/utility area with WC. Step outside to discover a paved courtyard with Japanese-inspired landscaping that provides a sense of calm and serenity to this sunny outdoor space. Additional features include split system heating/cooling, security alarm, and remote garage with courtyard access. With easy access to LaTrobe University, Austin Hospital, bus, parklands, and Northland Shopping Centre.