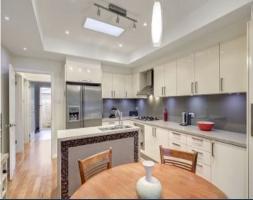

## Plenty Of Space And Minutes To Everything

You can enjoy the benefit of a renovation undertaken with finesse and style complimenting your low maintenance lifestyle. The inviting interior features high ceilings, floating floors, large windows capturing the garden aspects, quality window furnishings, and fresh paintwork in soft neutral tones. The single level floor plan comprises 2 robed bedrooms, central bathroom, bright lounge room, Caesar stone kitchen with stainless steel appliances, soft-close cabinetry, island bench, and adjoining meals area, plus a generous laundry/utility area with WC. Step outside to discover a paved courtyard with Japanese-inspired landscaping that provides a sense of calm and serenity to this sunny outdoor space. Additional features include split system heating/cooling, security alarm, and remote garage with courtyard access. With easy access to LaTrobe University, Austin Hospital, bus, parklands, and Northland Shopping Centre.