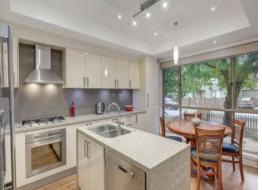

## Plenty Of Space And Minutes To Everything

You can enjoy the benefit of a renovation undertaken with finesse and style complimenting your low maintenance lifestyle. The inviting interior features high ceilings, floating floors, large windows capturing the garden aspects, quality window furnishings, and fresh paintwork in soft neutral tones. The single level floor plan comprises 2 robed bedrooms, central bathroom, bright lounge room, Caesar stone kitchen with stainless steel appliances, soft-close cabinetry, island bench, and adjoining meals area, plus a generous laundry/utility area with WC. Step outside to discover a paved courtyard with Japanese-inspired landscaping that provides a sense of calm and serenity to this sunny outdoor space. Additional features include split system heating/cooling, security alarm, and remote garage with courtyard access. With easy access to LaTrobe University, Austin Hospital, bus, parklands, and Northland Shopping Centre.