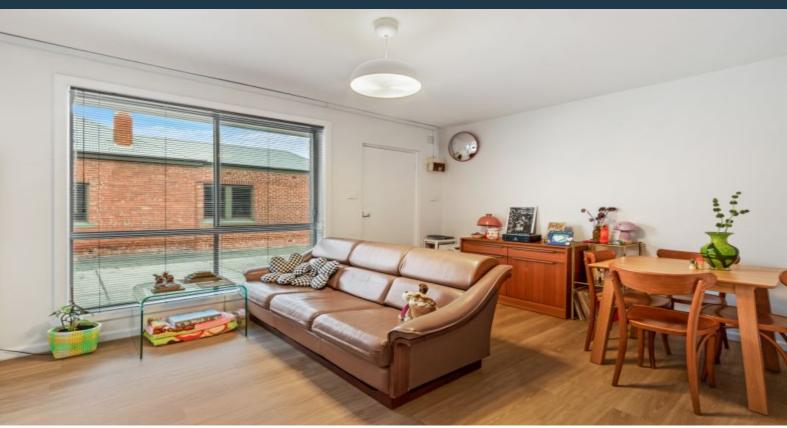

## Location Location!

Located close to Croxton Station and minutes from High Street and St Georges Road, this ground floor, renovated and spacious one bedroom apartment offers comfortable living with a good-sized living area, open-plan kitchen with electric cooking facilities and dish drawer dishwasher, good-sized bedroom with built in robe and an ensuite style bathroom. Other features include, heating and air conditioning, private rear courtyard, off street parking for one vehicle, washing machine provisions inside the apartment as well as communal laundry facilities and a communal front courtyard for the residence. With Croxton Train Station on your doorstep, the 86 and 112 tram only a stones through away as well as all that fabulous High Street has to offer you won't want to miss out on this one!