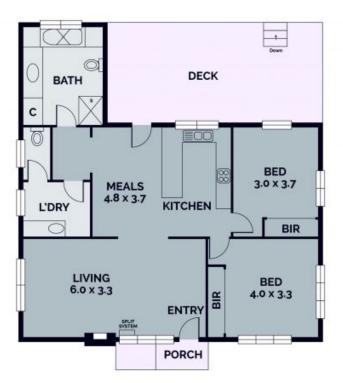

- \* The interior filled with lots of natural light boasts open plan living room framed by a stunning ornamental fireplace.
- \* Adjoining is a spacious open plan kitchen and dining area.
- \* The modern kitchen showcases stone surfaces, 900mm stainless steel appliances and fantastic storage.
- \* Two generous carpeted bedrooms
- $^{\star}$  There's also a large contemporary bathroom with bathtub, shower, and stylish vanity.