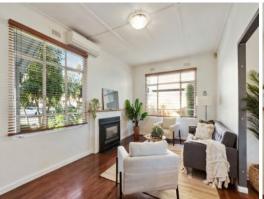

- \* The interior filled with lots of natural light boasts open plan living room framed by a stunning ornamental fireplace.
- \* Adjoining is a spacious open plan kitchen and dining area.
- \* The modern kitchen showcases stone surfaces, 900mm stainless steel appliances and fantastic storage.
- \* Two generous carpeted bedrooms
- $^{\star}$  There's also a large contemporary bathroom with bathtub, shower, and stylish vanity.