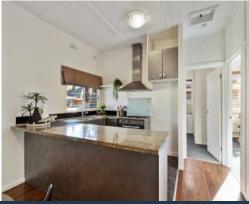

- \* The interior filled with lots of natural light boasts open plan living room framed by a stunning ornamental fireplace.
- \* Adjoining is a spacious open plan kitchen and dining area.
- \* The modern kitchen showcases stone surfaces, 900mm stainless steel appliances and fantastic storage.
- \* Two generous carpeted bedrooms
- $^{\star}$  There's also a large contemporary bathroom with bathtub, shower, and stylish vanity.