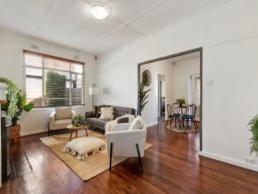

- \* The interior filled with lots of natural light boasts open plan living room framed by a stunning ornamental fireplace.
- \* Adjoining is a spacious open plan kitchen and dining area.
- \* The modern kitchen showcases stone surfaces, 900mm stainless steel appliances and fantastic storage.
- \* Two generous carpeted bedrooms
- $^{\star}$  There's also a large contemporary bathroom with bathtub, shower, and stylish vanity.