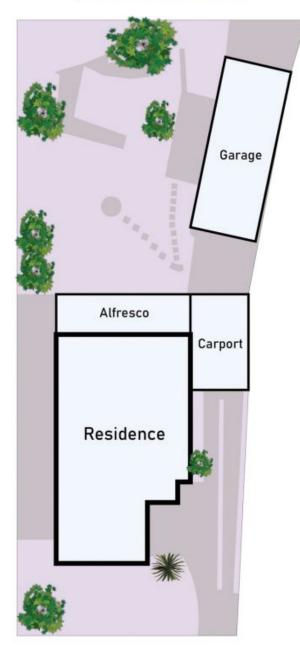

A substantial size allotment totaling 731m2 and a nicely landscaped front garden and porch greet you on arrival.

The home comprises, formal lounge, 3 good size bedrooms, updated kitchen overlooking spacious meals area, single lock up garage and a generous size rear yard.

## 1 Newton Crescent Lalor

\* Dimensions are approximate and for illustrative purposes only