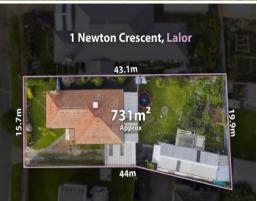

A substantial size allotment totaling 731m2 and a nicely landscaped front garden and porch greet you on arrival.

The home comprises, formal lounge, 3 good size bedrooms, updated kitchen overlooking spacious meals area, single lock up garage and a generous size rear yard.

## 1 Newton Crescent Lalor

\* Dimensions are approximate and for illustrative purposes only