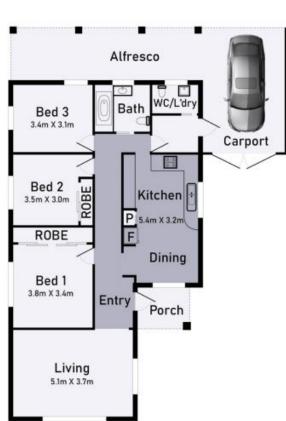

A substantial size allotment totaling 731m2 and a nicely landscaped front garden and porch greet you on arrival.

The home comprises, formal lounge, 3 good size bedrooms, updated kitchen overlooking spacious meals area, single lock up garage and a generous size rear yard.

## 1 Newton Crescent Lalor

\* Dimensions are approximate and for illustrative purposes only