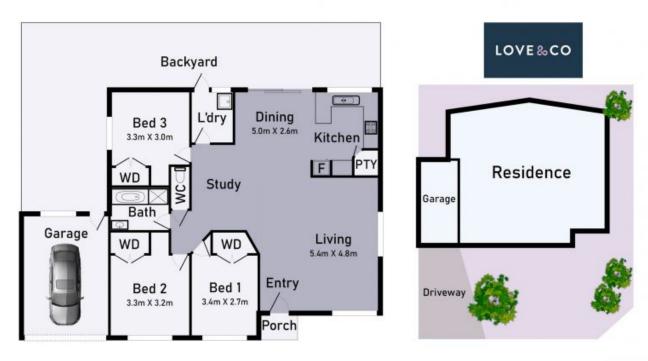

## 71 Pindari Avenue Mill Park, VIC

Easy living or Easy investing - the choice is yours....

Auction This Saturday @ 1pm

With its own street frontage, this light filled home presents a brilliant low maintenance lifestyle package, ideal for those starting out, those slowing down or investors alike...

With brand new carpet throughout, this surprisingly spacious unit features modern open plan living via a super-spacious lounge/dining/family area, excellent sun-filled kitchen with family-sized bench spaces, 3 big bedrooms, a courtyard and L/Up garage ...

With schools, the Stables s/c, Westfield S/C and transport all around the corner, you'll be hard-pressed finding better "value for money" in such a convenient, central location ..... Brilliant single level comfort that wont break the budget .....

## 71 Pindari Avenue Mill Park

\* Dimensions are approximate and for illustrative purposes only