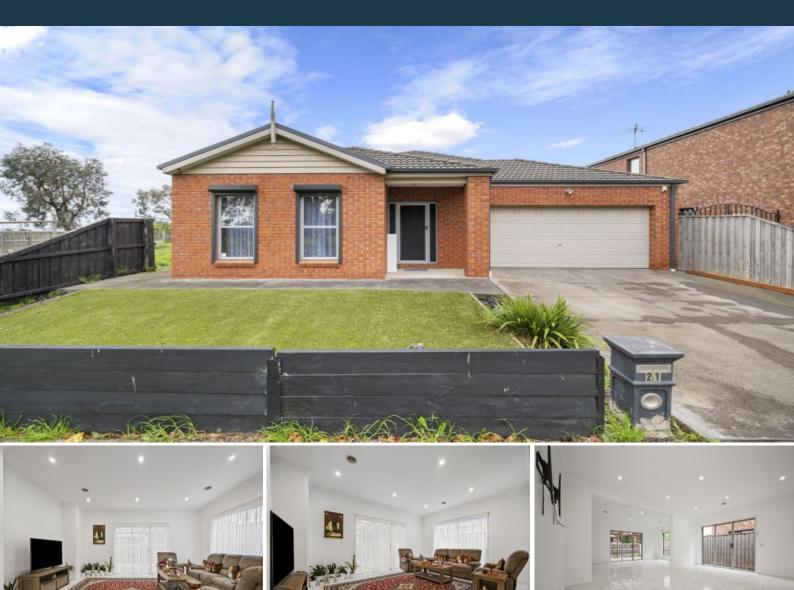

### 21 Runecrest Terrace Epping, VIC

#### How's the serenity ???.

It's all about the location and the enviable lifestyle that awaits with this stunning BV family home, superbly located in the exclusive LYNDARUM ESTATE. Perfectly positioned opposite picturesque nature reserves and enjoying tranquil surrounds, just minutes to AURORA Village, LYNDARUM Town Centre, Pacific Plaza Epping, schools, public transport, Health Services and easy access to M31 Hume Freeway via O'Hearns Road.

From the moment you step inside this beautiful family home, you will appreciate the obvious level of quality, style and sophistication that extends through every aspect. Offering comfort and space with plenty of room for the growing family, this fabulous home comprises 4 large bedrooms with built in robes, master bedroom with walk in robe and sumptuous ensuite, deluxe family bathroom with bathtub and well appointed laundry with stone bench tops.