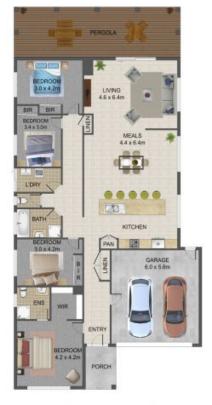

# 21 Runecrest Terrace, Epping

THE ABOVE PLAN IS AN ARTIST'S IMPRESSION ONLY. IT INCLUDES ELEMENTS THAT ARE FOR DISPLAY PURPOSES ONLY AND MAY NOT BE TO SCALE. LANDSCAPING SHOWN IS INDICATIVE ONLY. DIMENSIONS ARE APPROXIMATE.