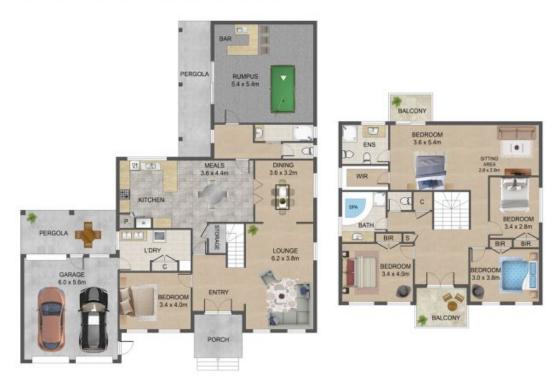

## 21 Sherwood Drive, Thomastown

THE ABOVE PLAN IS AN ARTIST'S IMPRESSION ONLY, IT INCLUDES ELEMENTS THAT ARE FOR DISPLAY PURPOSES ONLY AND MAY NOT BE TO SCALE. LANDSCAPING SHOWN IS INDICATIVE ONLY. DIMENSIONS ARE APPROXIMATE.