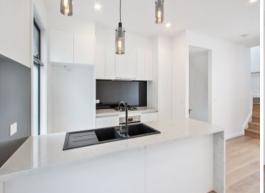

## AS NEW TOWNHOUSE IN THE HEART OF PRESTON

Large spacious open-plan living two bedroom, two bathroom townhouse in the heart of Preston. Fully sunlight with stunning brand new kitchen with amazing features. Stone bench tops, Bosch appliances, large stone bench top and a great use of space.

Be impressed by the bedroom, main with ensuite and second separate bathroom.

Your chef-inspired inspired kitchen will be a pleasure to use, featuring a waterfall edge stone bench-top, huge in size for cooking prep or eating breakfast on, matte black sink, pendant lights and premium Bosch appliances.