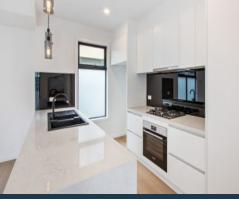

## AS NEW TOWNHOUSE IN THE HEART OF PRESTON

Large spacious open-plan living two bedroom, two bathroom townhouse in the heart of Preston. Fully sunlight with stunning brand new kitchen with amazing features. Stone bench tops, Bosch appliances, large stone bench top and a great use of space.

Be impressed by the bedroom, main with ensuite and second separate bathroom.

Your chef-inspired inspired kitchen will be a pleasure to use, featuring a waterfall edge stone bench-top, huge in size for cooking prep or eating breakfast on, matte black sink, pendant lights and premium Bosch appliances.