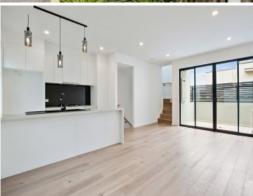

## AS NEW TOWNHOUSE IN THE HEART OF PRESTON

Large spacious open-plan living two bedroom, two bathroom townhouse in the heart of Preston. Fully sunlight with stunning brand new kitchen with amazing features. Stone bench tops, Bosch appliances, large stone bench top and a great use of space.

Be impressed by the bedroom, main with ensuite and second separate bathroom.

Your chef-inspired inspired kitchen will be a pleasure to use, featuring a waterfall edge stone bench-top, huge in size for cooking prep or eating breakfast on, matte black sink, pendant lights and premium Bosch appliances.