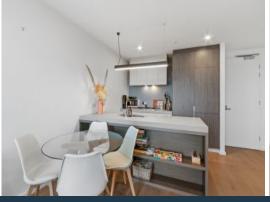

- ? Modern kitchen with integrated fridge/freezer, oversized pantry and Miele appliances (dishwasher, oven, gas cooktop and rangehood)
- ? Spacious bedrooms, mater with walk-in wardrobe and ensuite
- ? Stylish bathrooms with stone-top vanity and rain-head shower
- ? Full-length balcony with stunning views
- ? Split-system heating and cooling
- ? Engineered timber floors
- ? Double-glazed windows
- ? European laundry