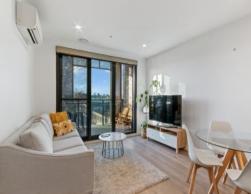

- ? Modern kitchen with integrated fridge/freezer, oversized pantry and Miele appliances (dishwasher, oven, gas cooktop and rangehood)
- ? Spacious bedrooms, mater with walk-in wardrobe and ensuite
- ? Stylish bathrooms with stone-top vanity and rain-head shower
- ? Full-length balcony with stunning views
- ? Split-system heating and cooling
- ? Engineered timber floors
- ? Double-glazed windows
- ? European laundry