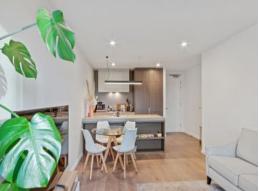

- ? Modern kitchen with integrated fridge/freezer, oversized pantry and Miele appliances (dishwasher, oven, gas cooktop and rangehood)
- ? Spacious bedrooms, mater with walk-in wardrobe and ensuite
- ? Stylish bathrooms with stone-top vanity and rain-head shower
- ? Full-length balcony with stunning views
- ? Split-system heating and cooling
- ? Engineered timber floors
- ? Double-glazed windows
- ? European laundry