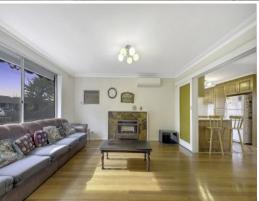

3 good size bedrooms, separate lounge, vic ash timber kitchen overlooking meals area and single garage.

other features include polished hardwood floorboards throughout, central heating, ready to go vegie patch and centrally located in one of the areas favourite and most sought after pockets.