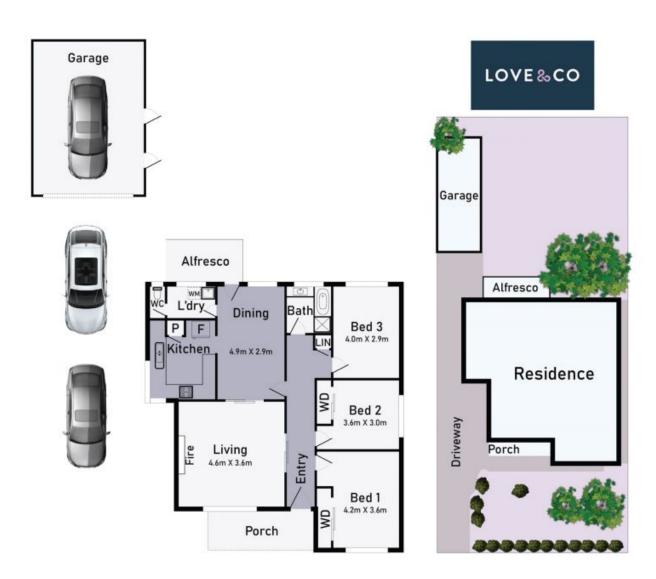

## 103 Spring Street Thomastown, VIC

1 3

1

## 103 Spring Street Thomastown

\* Dimensions are approximate and for illustrative purposes only