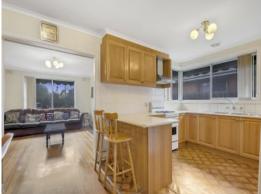

3 good size bedrooms, separate lounge, vic ash timber kitchen overlooking meals area and single garage.

other features include polished hardwood floorboards throughout, central heating, ready to go vegie patch and centrally located in one of the areas favourite and most sought after pockets.