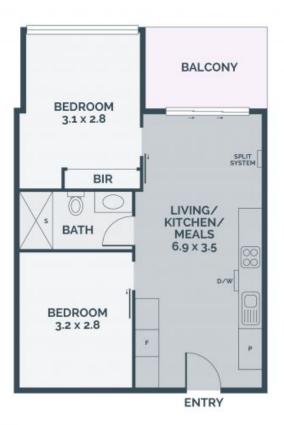

## Live The Ultimate Inner-City Lifestyle

\*Sale by Set Negotiation - Offers close Tuesday, 18th July 2023 at 5pm\*

Enjoying the peace of the 24th floor high above the hustle and bustle, this two-bedroom apartment in the renowned "Upper West Side" complex is a superb option for professionals, couples, downsizers and investors alike. Anchored by a stone finished, stainless steel equipped kitchen, the open plan living extends through stacking sliders to a balcony where you can entertain against a backdrop of the city lights. Make the most of a lifestyle location that has the tram, Southern Cross Station, Spencer Outlet Centre, Etihad Stadium, Docklands precinct, Crown Complex, Flagstaff Gardens and a great choice of cafes, restaurants and entertainment options at the front door.