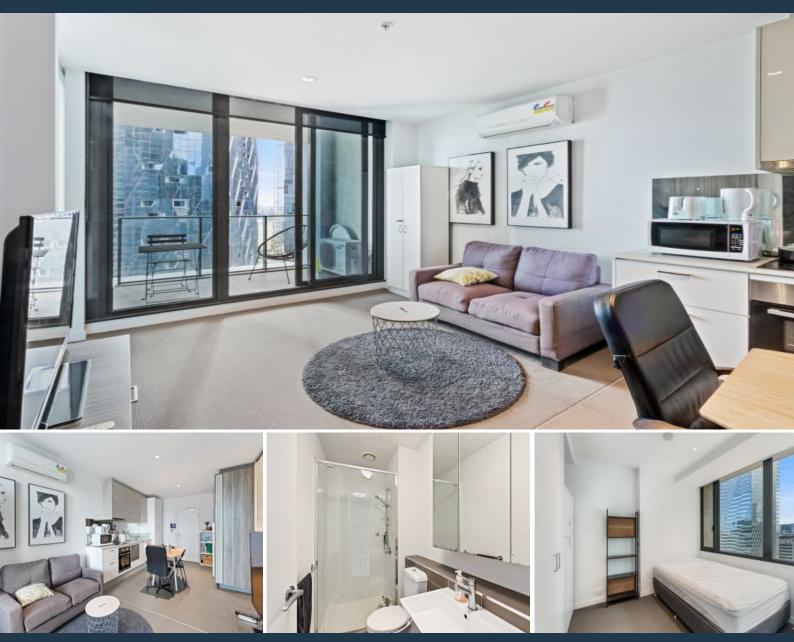

## Live The Ultimate Inner-City Lifestyle

\*Sale by Set Negotiation - Offers close Tuesday, 18th July 2023 at 5pm\*

Enjoying the peace of the 24th floor high above the hustle and bustle, this two-bedroom apartment in the renowned "Upper West Side" complex is a superb option for professionals, couples, downsizers and investors alike. Anchored by a stone finished, stainless steel equipped kitchen, the open plan living extends through stacking sliders to a balcony where you can entertain against a backdrop of the city lights. Make the most of a lifestyle location that has the tram, Southern Cross Station, Spencer Outlet Centre, Etihad Stadium, Docklands precinct, Crown Complex, Flagstaff Gardens and a great choice of cafes, restaurants and entertainment options at the front door.

 $^{\ast}$  Occupant facilities include gym, rooftop garden, rock climbing wall and 25 m pool.

Price:

SOLD

2

Javit Denizhan 0422 055 928 javit.d@lovere.com.au

Shane Yaman 0417 557 972 shane.y@lovere.com.au