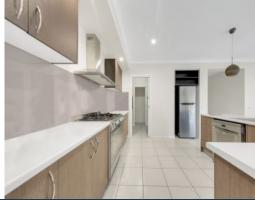

Theatre room.

Formal entry leading to beautifully appointed state of the art modern kitchen equipped with quality appliances, stone bench tops and plenty of cupboards space overlooking meals and family area. Another separate living space/kids retreat area. Other features include 2 car remote controlled garage, ducted heating and split system in main living.