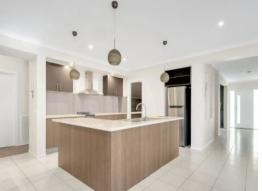

Theatre room.

Formal entry leading to beautifully appointed state of the art modern kitchen equipped with quality appliances, stone bench tops and plenty of cupboards space overlooking meals and family area. Another separate living space/kids retreat area. Other features include 2 car remote controlled garage, ducted heating and split system in main living.