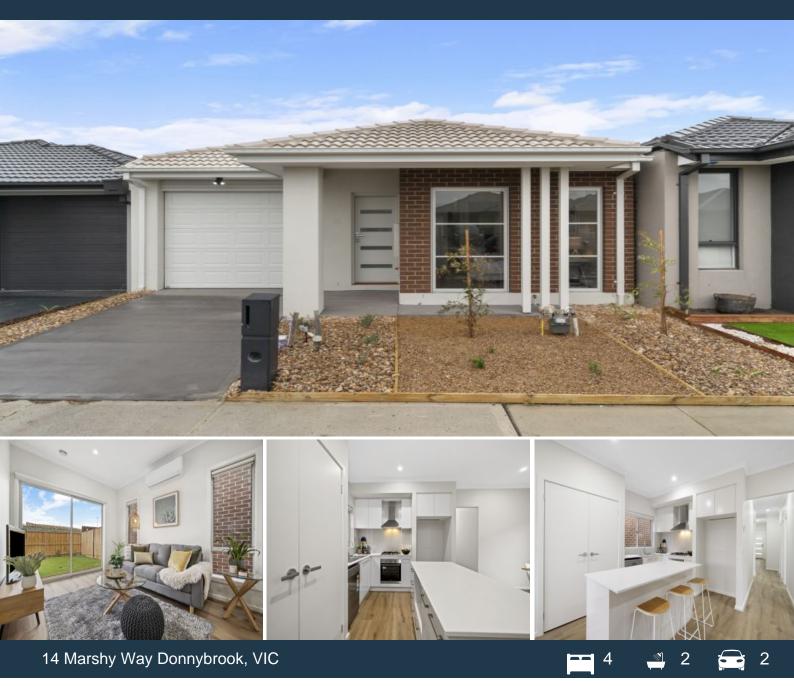

## BRAND NEW BOUTIQUE FAMILY HOME

Designed to impress with an obvious level of style and sophistication, this stunning VASTU inspired BRAND NEW family home is sure to impress and is superbly located in the CLOVERTON ESTATE where a very desirable lifestyle awaits.

Showcasing intelligence in design, excellence in craftsmanship with maximum use of light and space, enhanced by a clever floor plan, sleek interiors with clean lines and high end quality finishes, capturing the very essence of modern living at its best. Boasting 4 carpeted bedrooms with built in robes, master with sumptuous ensuite and walk in robe, deluxe family bathroom with bathtub, well appointed laundry, open plan design stylish kitchen with stone bench tops and feature splashback complimented by white cabinetry, quality stainless steel appliances, island breakfast bench adjoining meals/dining/living area, with glass sliding door that opens to a fabulous rear yard for your leisure.

Donnybrook, VIC

14 Marshy Way