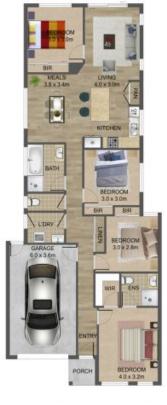

Showcasing intelligence in design, excellence in craftsmanship with maximum use of light and space, enhanced by a clever floor plan, sleek interiors with clean lines and high end quality finishes, capturing the very essence of modern living at its best. Boasting 4 carpeted bedrooms with built in robes, master with sumptuous ensuite and walk in robe, deluxe family bathroom with bathtub, well appointed laundry, open plan design stylish kitchen with stone bench tops and feature splashback complimented by white cabinetry, quality stainless steel appliances, island breakfast bench adjoining meals/dining/living area, with glass sliding door that opens to a fabulous rear yard for your leisure.

## 14 Marshy Way, Donnybrook

THE ABOVE PLAN IS AN ARTIST'S IMPRESSION ONLY. IT INCLUDES ELEMENTS THAT ARE FOR DISPLAY PURPOSES ONLY AND MAY NOT BE TO SCALE. LANDSCAPING SHOWN IS INDICATIVE ONLY. DIMENSIONS ARE APPROXIMATE.