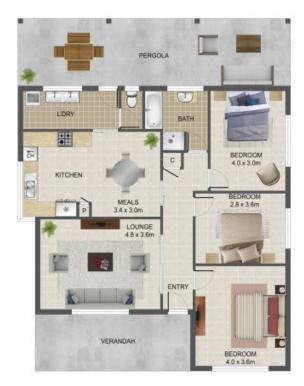

## 4 Ballarat Street, Lalor

THE ABOVE PLAN IS AN ARTIST'S IMPRESSION ONLY, IT INCLUDES ELEMENTS THAT ARE FOR DISPLAY PURPOSES ONLY AND MAY NOT BE TO SCALE. LANDSCAPING SHOWN IS INDICATIVE ONLY. DIMENSIONS ARE APPROXIMATE.