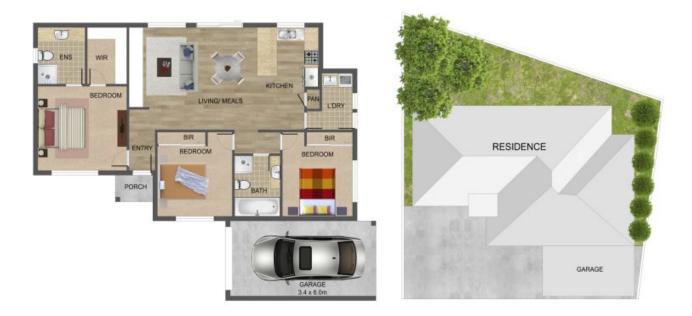

## 2/17 Prince Andrew Avenue, Lalor

THE ABOVE PLAN IS AN ARTIST'S IMPRESSION ONLY, IT INCLUDES ELEMENTS THAT ARE FOR DISPLAY PURPOSES ONLY AND MAY NOT BE TO SCALE. LANDSCAPING SHOWN IS INDICATIVE ONLY. DIMENSIONS ARE APPROXIMATE.