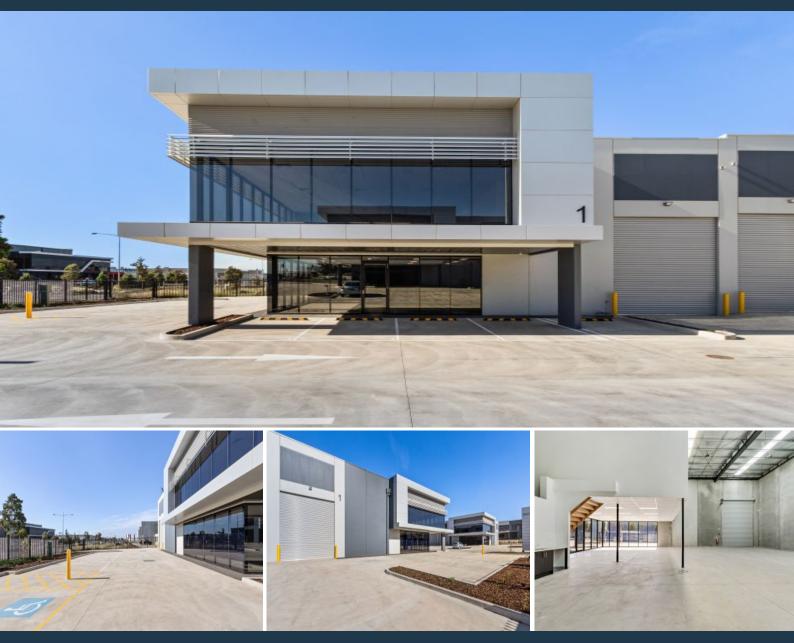

## WAREHOUSE/ OFFICE/ SHOWROOM

Exceptional quality warehouse/ office of 513SQM (approx.). Beautifully finished with top amenities.

Situated in prime front position, this provides answers and solutions to most logistical and business needs.

Features include:

- Easy access to Hume Highway, Ring Road, and Cooper Street
- Two container height electric roller doors
- Air conditioning
- High Clearance warehouse
- Electric gates
- 3 phase power
- Ten car spaces
- Drive straight in to warehouse