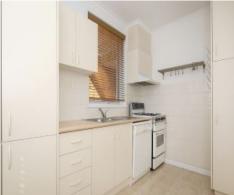

## \*\*APPLICATION APPROVED 09/06/23 - no further applications being accepted\*\*

\*\*Br

This fabulous apartment is filled with sunlight throughout and has gorgeous vista views. Situated on the first floor this apartment has a north facing lounge room with split system heating/cooling, modern kitchen with gas upright stove, dishwasher, meals area and plenty of cupboard space, great sized bedroom with built-in robes and ensuite bathroom with shower over bath, toilet and laundry taps. Other features include a balcony, off street car space for one and is only a few minutes walk to Darebin train station, and a short short stroll to Ivanhoe Ivanhoe shops, village cafes, parks and much more.