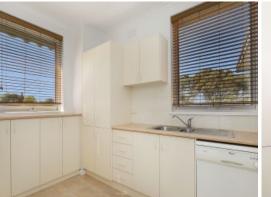

## \*\*APPLICATION APPROVED 09/06/23 - no further applications being accepted\*\*

\*\*Br

This fabulous apartment is filled with sunlight throughout and has gorgeous vista views. Situated on the first floor this apartment has a north facing lounge room with split system heating/cooling, modern kitchen with gas upright stove, dishwasher, meals area and plenty of cupboard space, great sized bedroom with built-in robes and ensuite bathroom with shower over bath, toilet and laundry taps. Other features include a balcony, off street car space for one and is only a few minutes walk to Darebin train station, and a short short stroll to Ivanhoe Ivanhoe shops, village cafes, parks and much more.