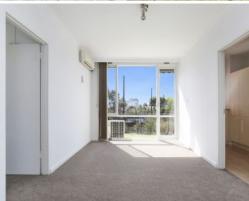

## \*\*APPLICATION APPROVED 09/06/23 - no further applications being accepted\*\*

\*\*Br

This fabulous apartment is filled with sunlight throughout and has gorgeous vista views. Situated on the first floor this apartment has a north facing lounge room with split system heating/cooling, modern kitchen with gas upright stove, dishwasher, meals area and plenty of cupboard space, great sized bedroom with built-in robes and ensuite bathroom with shower over bath, toilet and laundry taps. Other features include a balcony, off street car space for one and is only a few minutes walk to Darebin train station, and a short short stroll to Ivanhoe Ivanhoe shops, village cafes, parks and much more.