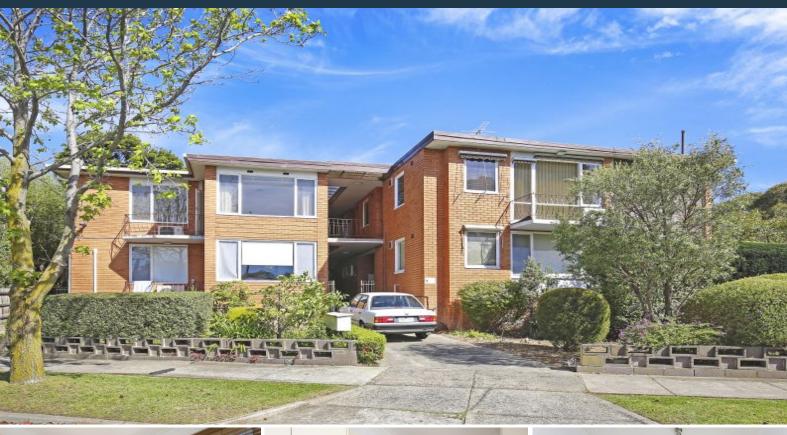

## 6/2 Salisbury Avenue Ivanhoe, VIC

## \*\*APPLICATION APPROVED 09/06/23 - no further applications being accepted\*\*

\*\*Br

This fabulous apartment is filled with sunlight throughout and has gorgeous vista views. Situated on the first floor this apartment has a north facing lounge room with split system heating/cooling, modern kitchen with gas upright stove, dishwasher, meals area and plenty of cupboard space, great sized bedroom with built-in robes and ensuite bathroom with shower over bath, toilet and laundry taps. Other features include a balcony, off street car space for one and is only a few minutes walk to Darebin train station, and a short short stroll to Ivanhoe Ivanhoe shops, village cafes, parks and much more.