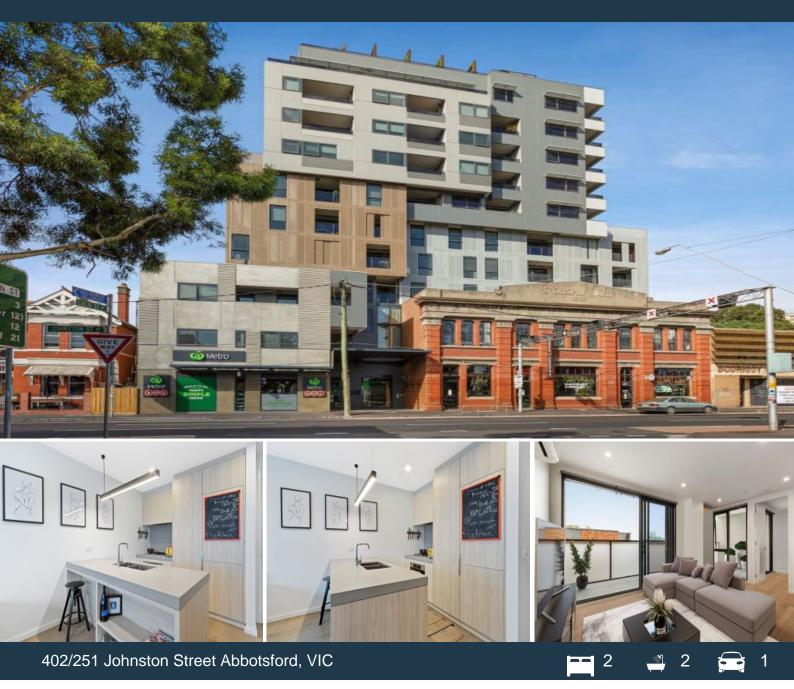

## Inner-city boutique living

Welcome to Pace of Abbotsford, presenting this lovingly maintained two-bedroom, two-bathroom apartment with its premium inclusions, great floorplan and an amazing array of residents' amenities to enjoy. With so much to offer, the home's on-trend interior showcases the following stand-out features:

? Modern kitchen with integrated fridge/freezer, oversized pantry and Miele appliances (dishwasher, oven, gas cooktop and rangehood)

- ? Spacious bedrooms both with walk-in wardrobes, main with ensuite
- ? Stylish bathrooms with stone-top vanity and rain-head shower
- ? Full-length balcony with stunning views (18m2)
- ? Split-system heating and cooling
- ? Engineered timber floors
- ? Double-glazed windows
- ? European laundry