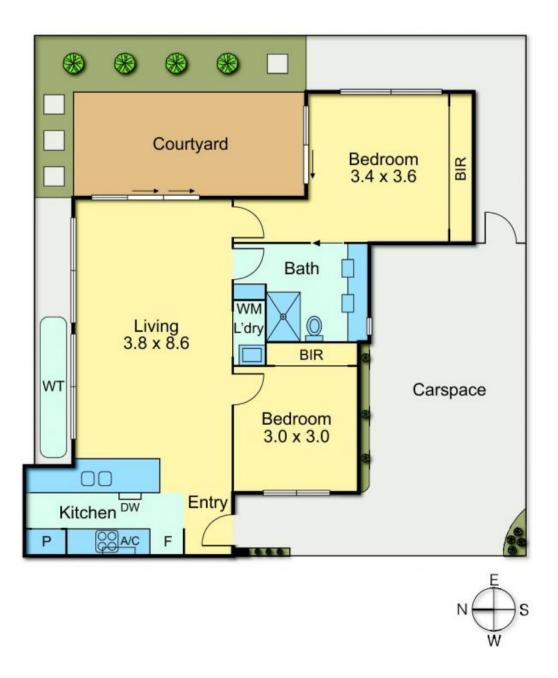

## LOVE & CO

Hothams' best kept secret

Nestled at the rear of a boutique block of three and boasting a quiet position on the fringe of Thornbury just metres from cosmopolitan High Street is this modern standalone unit highlighting a sleek contemporary blueprint with top quality finishes. Inspired by the clean-edged lines of modernist architecture, this innovative residence designed by local architects C.Kairouz in conjunction with Samssons Projects combines impressive high ceiling spaces with an abundance of natural light. The outstanding interior features two large bedrooms with sliding mirror wardrobe doors (master with courtyard and bathroom access) a chic mosaic tiled bathroom with double floating vanities and a wall mounted mirror panel, walk in shower and WC and a European style Laundry with plenty of storage. The heart of the residence is where you'll find the amazing open-plan living/dining area with sliding doors accessing the large merbau decked courtyard. This area is also complemented by a state of the art stone kitchen with soft-close drawers and ILVE stainless steel appliances. Additional luxuries include Commercial grade windows, White Smoked Oak Premium Engineered Floorboards, Italian made porcelain grey floor and wall tiles, 100% wool Godfrey Hurst carpet, LED Down lights Daikin Heating and Cooling Air-conditioning