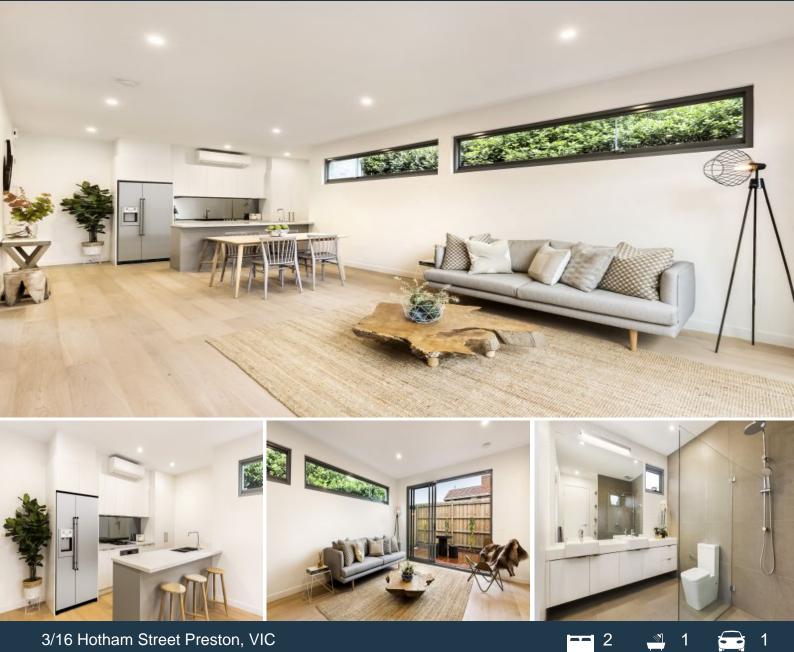

## LOVE & CO

Hothams' best kept secret

Nestled at the rear of a boutique block of three and boasting a quiet position on the fringe of Thornbury just metres from cosmopolitan High Street is this modern standalone unit highlighting a sleek contemporary blueprint with top quality finishes. Inspired by the clean-edged lines of modernist architecture, this innovative residence designed by local architects C.Kairouz in conjunction with Samssons Projects combines impressive high ceiling spaces with an abundance of natural light. The outstanding interior features two large bedrooms with sliding mirror wardrobe doors (master with courtyard and bathroom access) a chic mosaic tiled bathroom with double floating vanities and a wall mounted mirror panel, walk in shower and WC and a European style Laundry with plenty of storage. The heart of the residence is where you'll find the amazing open-plan living/dining area with sliding doors accessing the large merbau decked courtyard. This area is also complemented by a state of the art stone kitchen with soft-close drawers and ILVE stainless steel appliances. Additional luxuries include Commercial grade windows, White Smoked Oak Premium Engineered Floorboards, Italian made porcelain grey floor and wall tiles, 100% wool Godfrey Hurst carpet, LED Down lights Daikin Heating and Cooling Air-conditioning