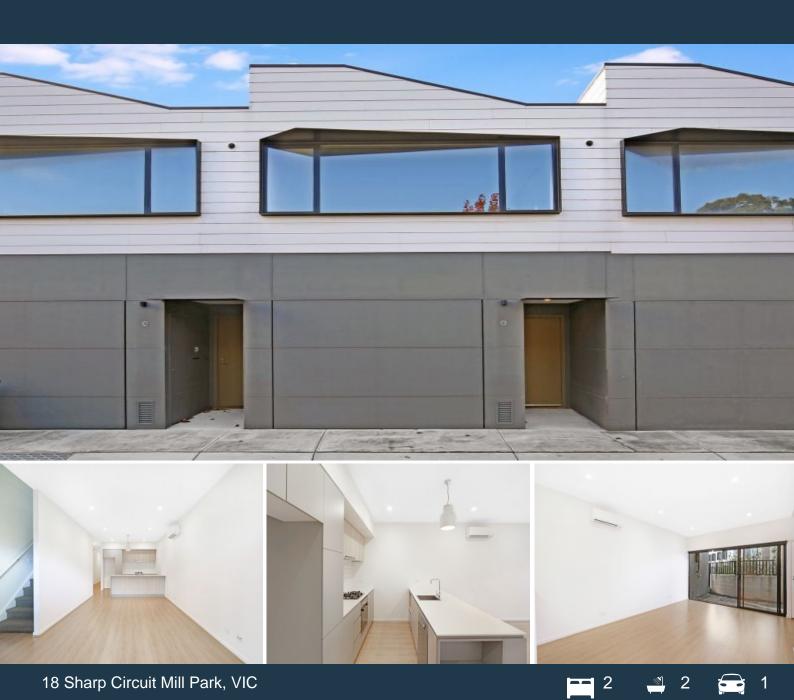

## Terrific & Tantalising Townhouse

This spectacular home features interior designs and contemporary edge that focuses on space, light and style. Perfectly located walking distance to Westfield Shopping Centre, Medical Centre, Bunnings, South Morang Train Station, Bus Stops, Restaurants & much more.

## Comprising of:

- Open plan living
- -2 very generous sized bedrooms with BIR's
- -2 designer bathrooms & powder room downstairs
- -Kitchen with top of the range 600mm S/S appliances inc dishwasher
- -European laundry
- -Split system heating & cooling upstairs & downstairs
- -Caesar stone bench tops throughout
- -Remote single garage with secure & handy internal access