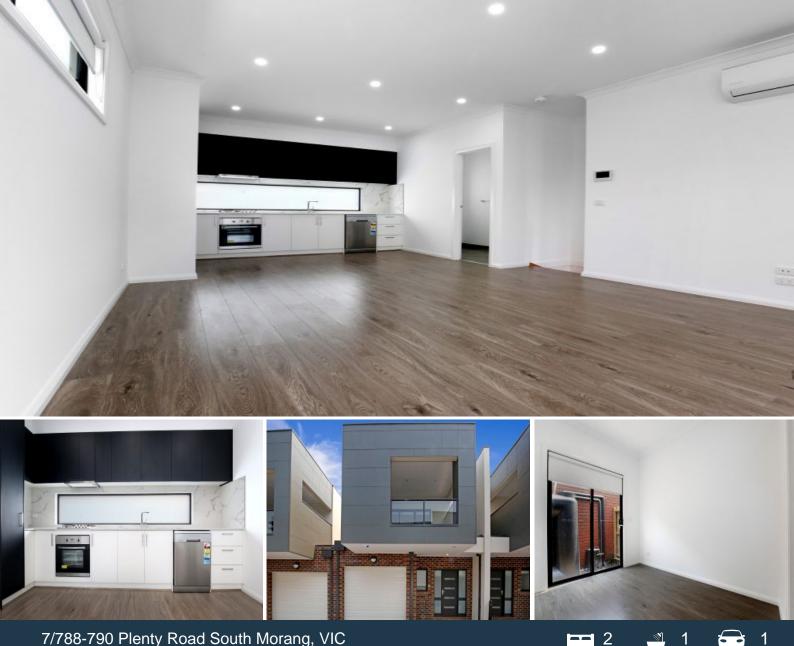

## **Beautiful Townhouse In Prime Location!**

Ideally located on Plenty Road off the service lane are these beautiful, two bedroom townhouses close to Westfield Plenty Valley, Railway stations and a short walk to local schools.

As you walk in you will be greeted by a small study area away from the living areas, perfect for a little desk. Travelling down the hallway through to a European laundry with plenty of space for a washer & dryer, main bathroom with double sized shower and one toilet. Both bedrooms have a split system, with wall to wall carpet, one with a large walk in robe and other with built in wardrobe. Walking up the staircase into the wide open living and dining space to a lovely kitchen with stainless steel appliances including a dishwasher. Separate powder room upstairs for convenience and an extra large balcony off the lounge room completes this modern townhouse.

Internal access to the double garage with remote door, intercom doorbell and alarm system complete the home.

Price:

\$440 Per Week

Zoe McCauley

inspections.thornbury@loveriesspections.thornbury@lovere.co