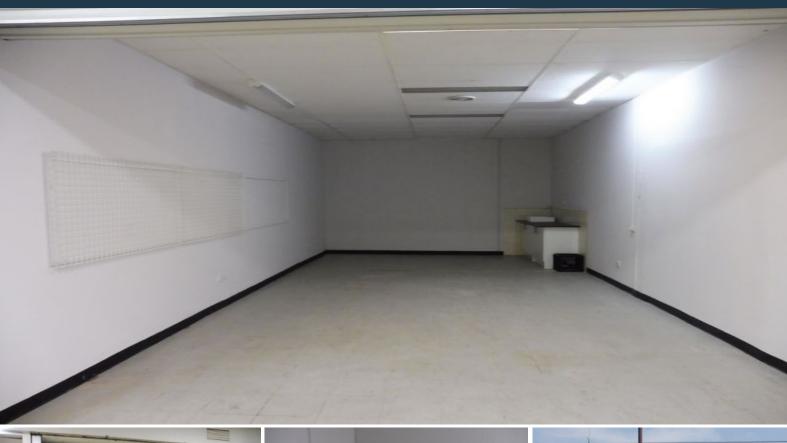

## SHOP/OFFICE SPACE IN LALOR HUB SHOPPING CENTRE

Here is a great opportunity for astute purchasers to secure this well positioned shop/office space and be part of the thriving shopping scene in the refurbished Lalor Hub Shopping Centre.

- Shop /office of 35 sqm approx.
- Measurements approx. width 4 metres x depth 8.3 metres
- Zoned Commercial One
- Ample customer parking
- Suit owner occupier or self managed super fund investment

Price: Private Sale - Contact Agent