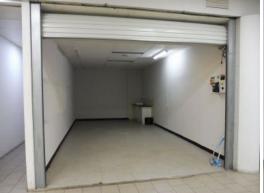

## SHOP/OFFICE SPACE IN LALOR HUB SHOPPING CENTRE

Here is a great opportunity for astute purchasers to secure this well positioned shop/office space and be part of the thriving shopping scene in the refurbished Lalor Hub Shopping Centre.

- Shop /office of 35 sqm approx.
- Measurements approx. width 4 metres x depth 8.3 metres
- Zoned Commercial One
- Ample customer parking
- Suit owner occupier or self managed super fund investment

Price: Private Sale - Contact Agent