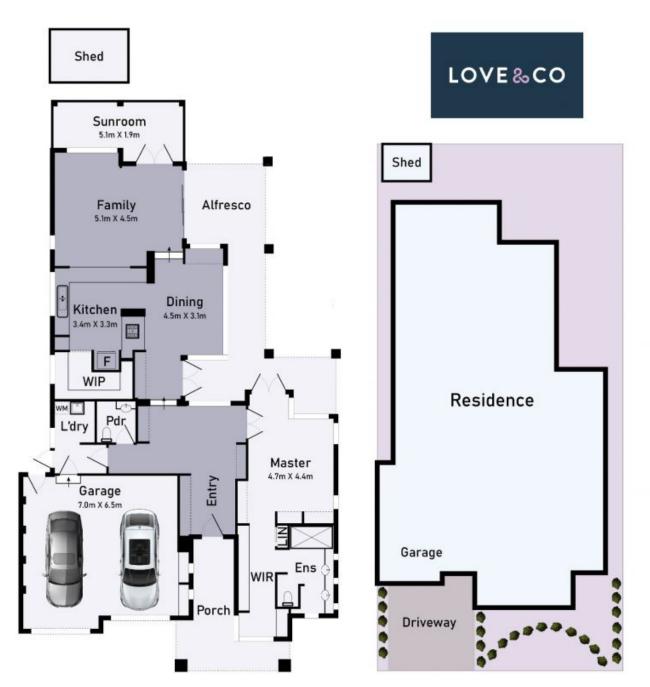

## A 1 Bedroom masterpiece on 480m2?

A celebration of light filled family sized proportions, this luxurious 1 Bedroom cottage is architecturally bold and meticulously crafted with 1st class appointments throughout?

Stunning contemporary living via the eye-catching formal entry, a stately Master bedroom with luxury ensuite and huge WIR, an elegant family sized step-down lounge room with bonus sun-room. The superb "custom-built" gourmet kitchen is complimented by dual ovens, integrated dishwasher, timber look bench tops and walk-in butler's pantry with an adjoining sun-filled dining area that boasts a stunning outlook to majestic gardens and the extensive outdoor timber decked verandah, suited to year-round alfresco enjoyment.

## 35 Applegum Drive South Morang

TOTAL AREA: 24.5 SQ 228.0 m<sup>2</sup>

\* Dimensions are approximate and for illustrative purposes only