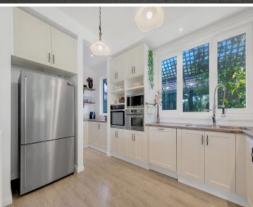

Stunning contemporary living via the eye-catching formal entry, a stately Master bedroom with luxury ensuite and huge WIR, an elegant family sized step-down lounge room with bonus sun-room. The superb "custom-built" gourmet kitchen is complimented by dual ovens, integrated dishwasher, timber look bench tops and walk-in butler's pantry with an adjoining sun-filled dining area that boasts a stunning outlook to majestic gardens and the extensive outdoor timber decked verandah, suited to year-round alfresco enjoyment.