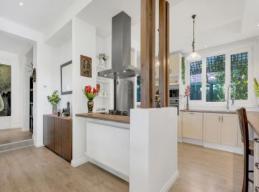

Stunning contemporary living via the eye-catching formal entry, a stately Master bedroom with luxury ensuite and huge WIR, an elegant family sized step-down lounge room with bonus sun-room. The superb "custom-built" gourmet kitchen is complimented by dual ovens, integrated dishwasher, timber look bench tops and walk-in butler's pantry with an adjoining sun-filled dining area that boasts a stunning outlook to majestic gardens and the extensive outdoor timber decked verandah, suited to year-round alfresco enjoyment.