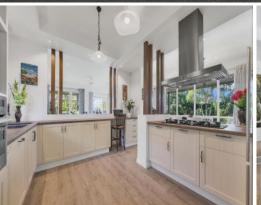

Stunning contemporary living via the eye-catching formal entry, a stately Master bedroom with luxury ensuite and huge WIR, an elegant family sized step-down lounge room with bonus sun-room. The superb "custom-built" gourmet kitchen is complimented by dual ovens, integrated dishwasher, timber look bench tops and walk-in butler's pantry with an adjoining sun-filled dining area that boasts a stunning outlook to majestic gardens and the extensive outdoor timber decked verandah, suited to year-round alfresco enjoyment.