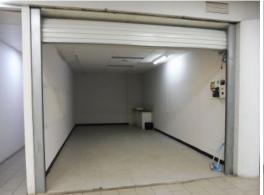

- Shop /office of 35 sqm approx.
- Measurements approx. width 4 metres x depth 8.3 metres
- Zoned Commercial One
- Ample customer parking
- Suit owner occupier or self managed super fund investment

Price: Private Sale - Contact Agent