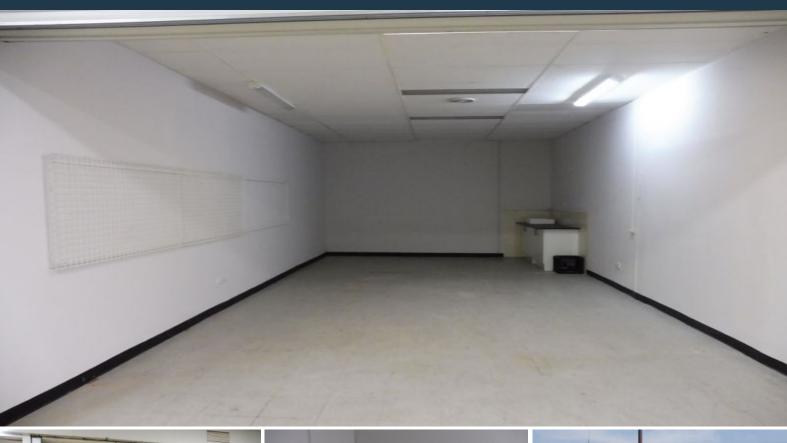

- Shop /office of 35 sqm approx.
- Measurements approx. width 4 metres x depth 8.3 metres
- Zoned Commercial One
- Ample customer parking
- Suit owner occupier or self managed super fund investment

Price: Private Sale - Contact Agent